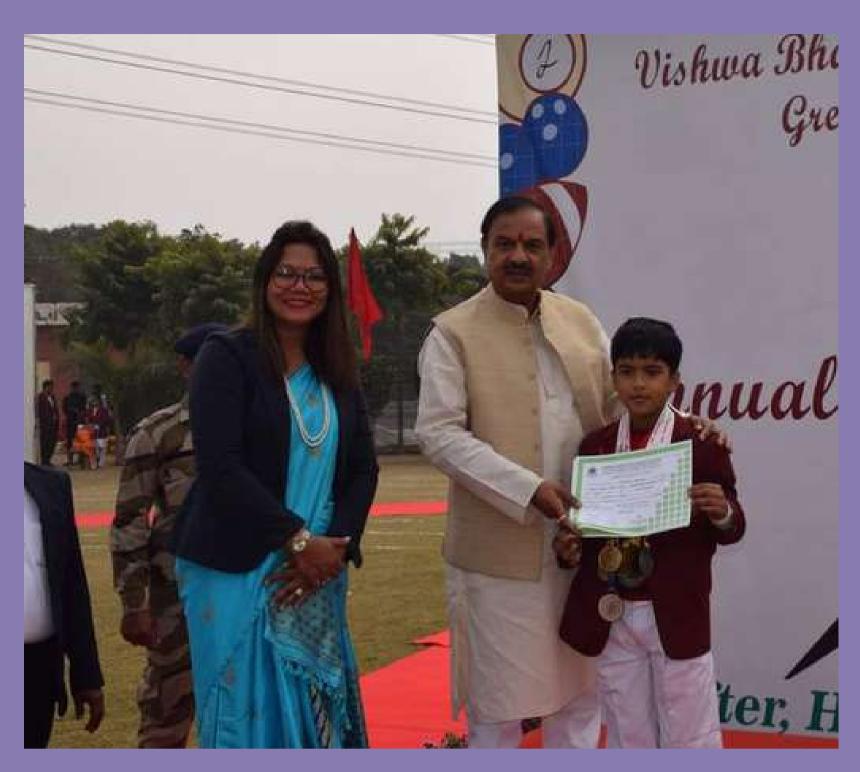

## ANNUAL SPORTS DAY

Vishwa Bharati Public school Gr. Noida celebrated its Annual Sports Day on December.30, 2023, in the sprawling and lush green ground with scintillating fervor and enthusiasm. The event witnessed the participation of students, parents, esteemed guests and management members. Dr. Mahesh Sharma, Member of Parliament and Former Minister, Government of India graced the occasion as the Chief Guest. He commended the school's commitment to holistic education and the promotion of sports among students. He said that students should play in the spirit of sportsmanship. He emphasized on the slogan of Prime Minister, Narendra Modi, "Khelega India Toh Khilega India." The striking feature of the sports meet was the impressive March Past, discipline and spectacular zeal of the participants. Athletes presented their prowess in various track and field events namely 100m, 200m, 400m races, and exhilarating Relay Races. Spectators were treated to captivating displays of precision and coordination by the Pattern Drill, Madagascar Drill, Mickey Drill, and Hoop Drill. These attractions added zing to the event, highlighting the diverse talents of the students. The Principal, Ms. Mahendri Devi read the Annual school report highlighting the National and International achievements of the school. Students were awarded for their extraordinary feats on the field.

### Felicitation