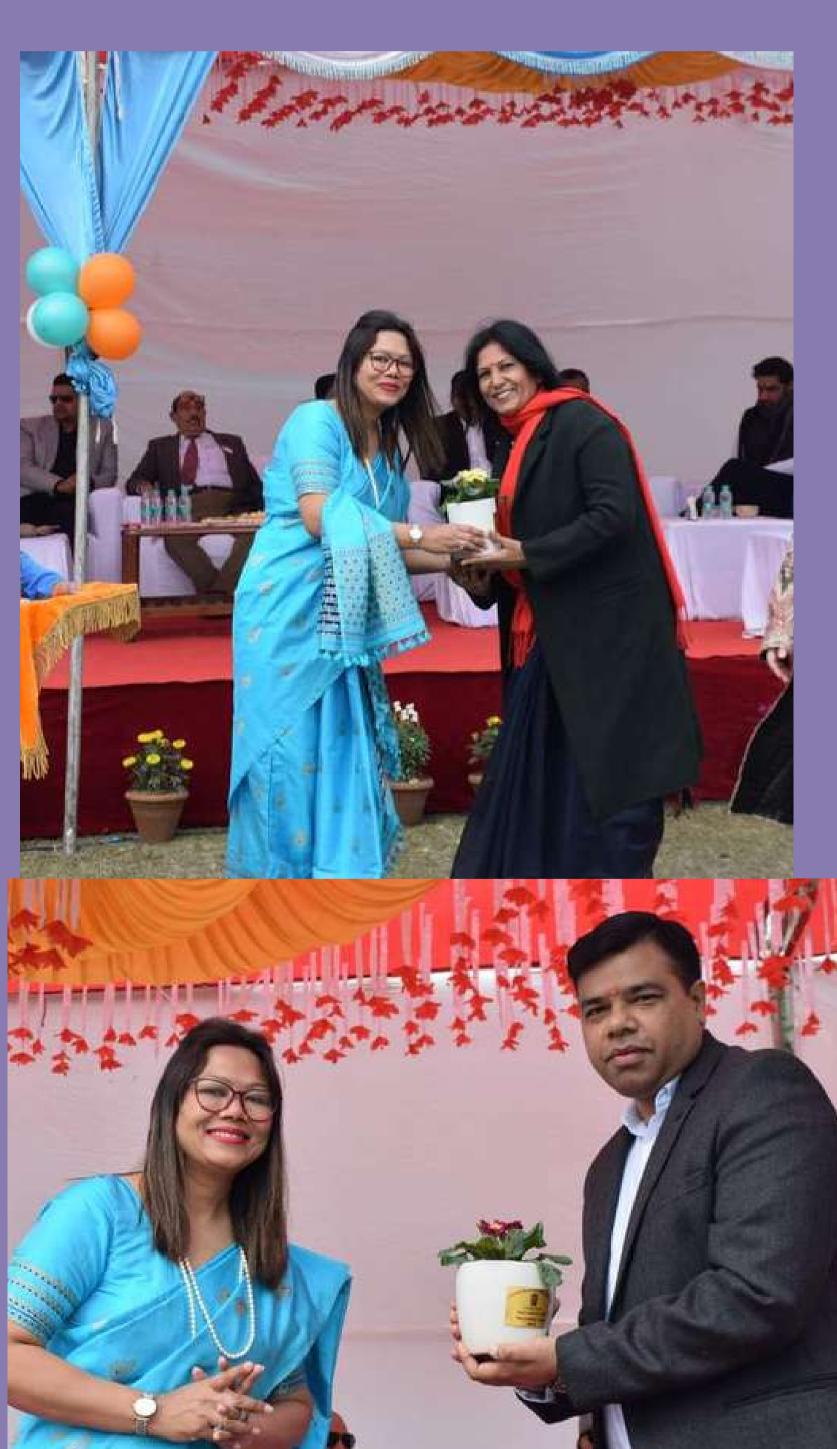

ating Relay Races. Spectators were treated to captivating displays of precision and coordination by the Pattern Drill, Madagascar Drill, Mickey Drill, and Hoop Drill. These attractions added zing to the event, highlighting the diverse talents of the students. The Principal, Ms. Mahendri Devi read the Annual school report highlighting the National and International achievements of the school. Students were awarded for their extraordinary feats on the field.

**DECEMBER 30, 2023** 

## ANNUAL SPORTS DAY



#### **CHIEF GUEST**

Dr. Mahesh Sharma
Honourable Member of Parliament and Former Minister
Govt. Of India



**GUEST OF HONOUR** 

Mr. Anurag Raghuvanshi National level hockey player



**GUEST OF HONOUR** 

Mr. Shivansh Prashar Automation architect, Ex-student

### Felicitation











### Felicitation



#### Annual Sports Day













#### ANNUAL SPORTS DAY











ANNUAL SPORTS DAY 30-12-23

| S. No. | EVENT NAME              | NAME                | CLASS                      | HOUSE | POSITION         |
|--------|-------------------------|---------------------|----------------------------|-------|------------------|
| 1      | FASHION RACE (BOYS)     | VIRAJ BHATI         | LKG                        |       | FIRST            |
|        |                         | TRAKSH SINGH        | LKG                        |       | SECOND           |
|        |                         | PRATHAM             |                            |       |                  |
|        |                         | CHITRANSH CHAUHAN   | LKG                        |       | THIRD