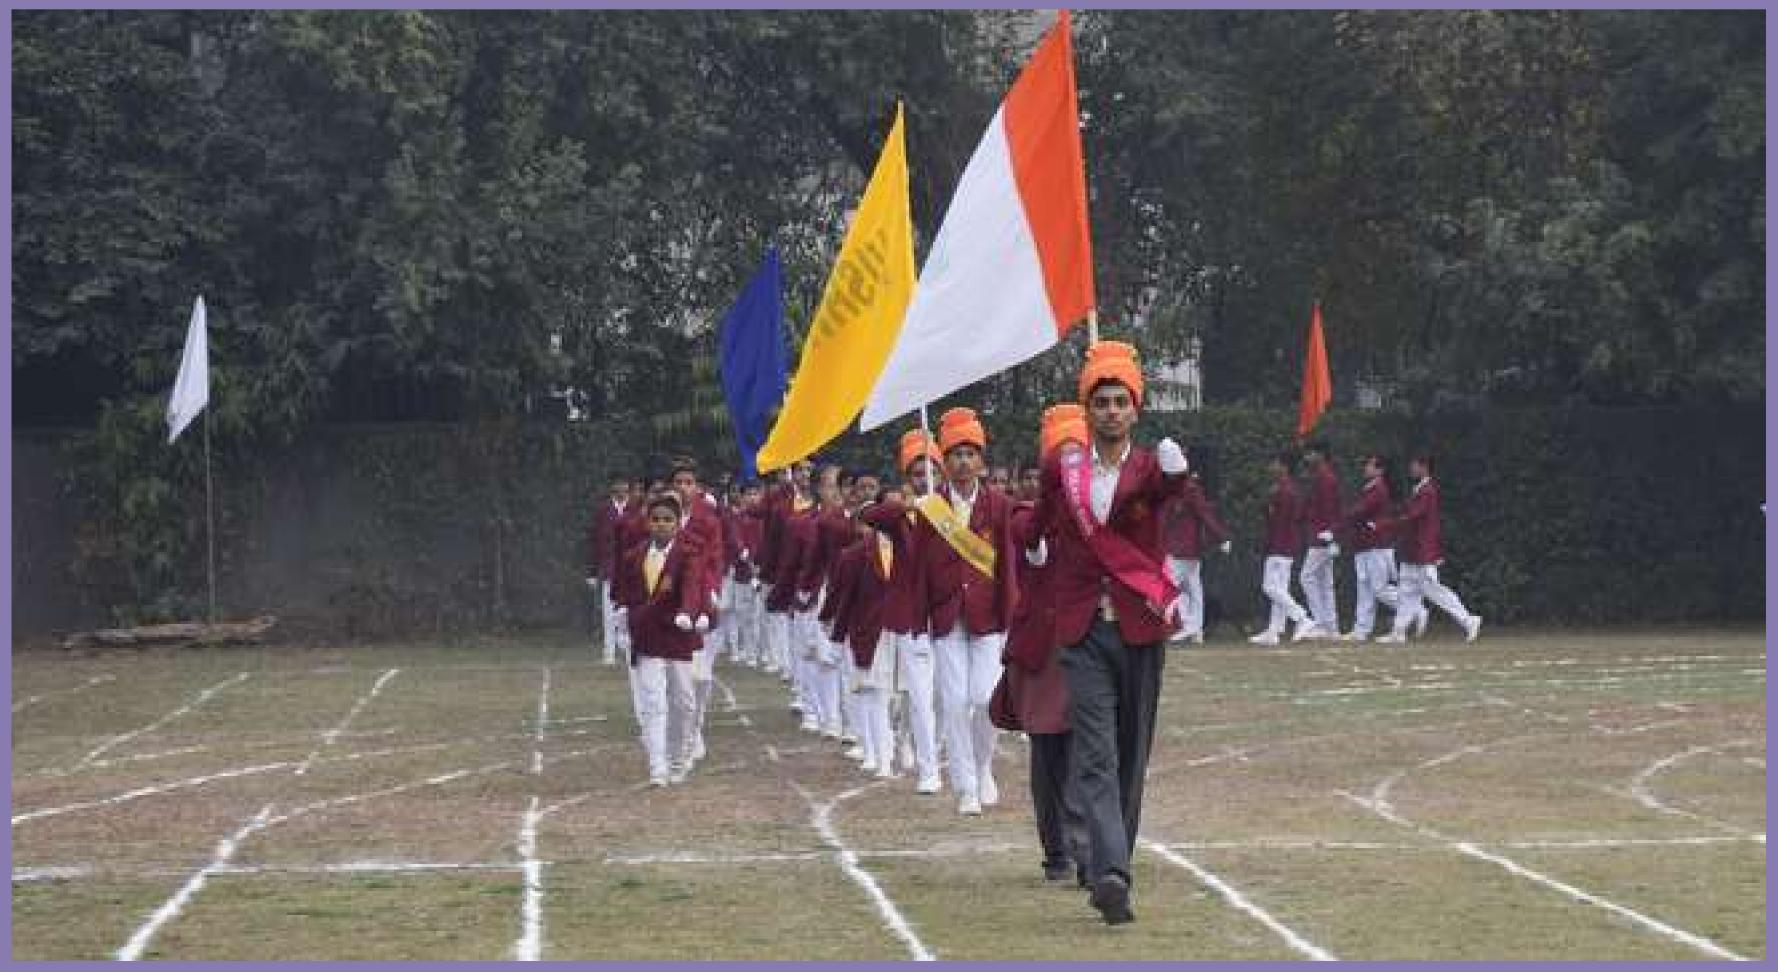

## ANNUAL SPORTS DAY

Vishwa Bharati Public school Gr. Noida celebrated its Annual Sports Day on December.30, 2023, in the sprawling and lush green ground with scintillating fervor and enthusiasm. The event witnessed the participation of students, parents, esteemed guests and management members. Dr. Mahesh Sharma, Member of Parliament and Former Minister, Government of India graced the occasion as the Chief Guest. He commended the school's commitment to holistic education and the promotion of sports among students. He said that students should play in the spirit of sportsmanship. He emphasized on the slogan of Prime Minister, Narendra Modi, "Khelega India Toh Khilega India." The striking feature of the sports meet was the impressive March Past, discipline and spectacular zeal of the participants. Athletes presented their prowess in various track and field events namely 100m, 200m, 400m races, and exhilarating Relay Races. Spectators were treated to captivating displays of precision and coordination by the Pattern Drill, Madagascar Drill, Mickey Drill, and Hoop Drill. These attractions added zing to the event, highlighting the diverse talents of the students. The Principal, Ms. Mahendri Devi read the Annual school report highlighting the National and International achievements of the school. Students were awarded for their extraordinary feats on the field.