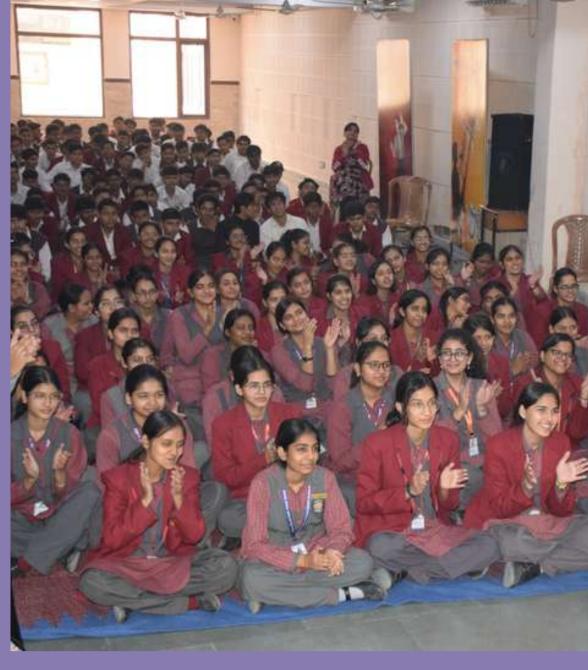

#### Live free

The Vishwa Bharati auditorium reverberated with melodies and harmonies on 8th December 2023, as a musical concert enthralled the students. The objective of the concert 'Unleash the Lies' was to promote artistic expression and art of thinking positive. The versatility displayed by Stanley Thomas on his guitar was met with thunderous applause. Stanley interacted with students, threw light on his life, family, struggles and shared his journey as a performer in eleven countries and how he overcame obstacles, criticism and failure in life.