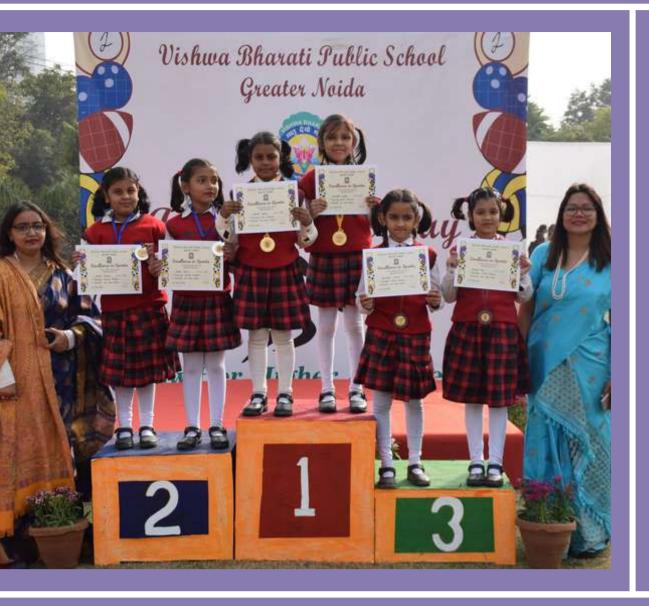

## ANNUAL SPORTS DAY

Vishwa Bharati Public school Gr. Noida celebrated its Annual Sports Day on December.30, 2023, in the sprawling and lush green ground with scintillating fervor and enthusiasm. The event witnessed the participation of students, parents, esteemed guests and management members. Dr. Mahesh Sharma, Member of Parliament and Former Minister, Government of India graced the occasion as the Chief Guest. He commended the school's commitment to holistic education and the promotion of sports among students. He said that students should play in the spirit of sportsmanship. He emphasized on the slogan of Prime Minister, Narendra Modi, "Khelega India Toh Khilega India." The striking feature of the sports meet was the impressive March Past, discipline and spectacular zeal of the participants. Athletes presented their prowess in various track and field events namely 100m, 200m, 400m races, and exhilarating Relay Races. Spectators were treated to captivating displays of precision and coordination by the Pattern Drill, Madagascar Drill, Mickey Drill, and Hoop Drill. These attractions added zing to the event, highlighting the diverse talents of the students. The Principal, Ms. Mahendri Devi read the Annual school report highlighting the National and International achievements of the school. Students were awarded for their extraordinary feats on the field.

#### ANNUAL SPORTS DAY

ANNUAL SPORTS DAY 30-12-23

| S. No. | EVENT NAME              | NAME                | CLASS                      | HOUSE | POSITION         |
|--------|-------------------------|---------------------|----------------------------|-------|------------------|
| 1      | FASHION RACE (BOYS)     | VIRAJ BHATI         | LKG                        |       | FIRST            |
|        |                         | TRAKSH SINGH        | LKG                        |       | SECOND           |
|        |                         | PRATHAM             |                            |       |                  |
|        |                         | CHITRANSH CHAUHAN   | LKG                        |       | THIRD            |
| 2.     | FASHION RACE (GIRLS)    | TRISHA PAL          | LKG                        |       | FIRST            |
|        |                         | DIVISHA BAJPAI      | LKG                        |       | SECOND           |
|        |                         | ARADHYA ANGELS      | LKG                        |       | THIRD            |
| 3.     | GRADUATION RACE         | YUVAAN AWANA        | SKG                        |       | FIRST            |
|        | (BOYS)                  | SUBHA SINGH         | SKG                        |       | SECOND           |
|        |                         | SATYAM SINGH        | SKG                        |       | THIRD            |
| 4.     | GRADUATION RACE         | VAANI YADAV         | SKG                        |       | FIRST            |
|        | (GIRLS)                 | KRITISHA CHOUHAN    | SKG                        |       | SECOND           |
|        |                         | SHUBHANSHI          | SKG                        |       | THIRD            |
|        |                         | ADVIK SRIVASTAVA    | CLASS 1                    |       | FIRST            |
|        |                         | PRANAV              | CLASS 1                    |       | SECOND           |
|        |                         | ANAGH PRATAP SINGH  | CLASS 1                    |       | THIRD            |
| 4      | HURDLE RACE (GIRLS)     | AVNI SHARMA         | CLASS 1                    |       | FIRST            |
|        |                         | NAVYA CHAUHAN       | CLASS 1                    |       | SECOND           |
|        |                         | NEERJA SRIVASTAVA   | CLASS 1                    |       | THIRD            |
| 5      | HURDLE RACE (BOYS)      | SHREYASH PRADHAN    | CLASS 2                    |       | FIRST            |
| ~      |                         | ARHAN KHAN          | CLASS 2                    |       | SECOND           |
|        |                         | CHIRAG MAUYAR       | CLASS 2                    |       | THIRD            |
| 6      | HURDLE RACE (GIRLS)     | AARNA SHARMA        | CLASS 2                    |       | FIRST            |
|        |                         | FATIMA ZAREEN       | CLASS 2                    |       | SECOND           |
|        |                         | HASAN               |                            |       |                  |
|        |                         | KAVYA TIWARI        | CLASS 2                    |       | THIRD            |
| 7      | BALANCE THE BALL (BOYS) | PARTH TIWARI &      | CLASS 3                    |       | FIRST            |
|        |                         | VIRAT PANWAR        |                            | _     | 50001-00010011   |
|        |                         | PRIYANSHU BARMAN    | CLASS 3                    |       | SECOND           |
|        |                         | & RUDRA RAJPUT      | C = 4 m ( / 0.00 m ( ) = - |       | SUMMITTEE STATES |
|        |                         | AYUSH KUMAR &       | CLASS 3                    |       | THIRD            |
|        |                         | SARTHAK NAGAR       |                            |       |                  |
| 8      | BALANCE THE BALL        | SAKSHI MISHRA &     | CLASS 3                    |       | FIRST            |
|        | (GIRLS)                 | SANSKRITI SINGH     |                            |       |                  |
|        |                         | SAKSHI THAKUR &     | CLASS 3                    |       | SECOND           |
|        |                         | SIDDHI SHARMA       |                            | e.    |                  |
|        |                         | AARADHYA DWIVEDI    | CLASS 3                    |       | THIRD            |
|        |                         | & MANYA SHREE       |                            |       |                  |
| 9      | THREE LEGGED RACE       | ATHARV MISHRA & JAI | CLASS 4                    |       | FIRST            |
|        | (BOYS)                  | ANMOL SINHA         |                            |       |                  |