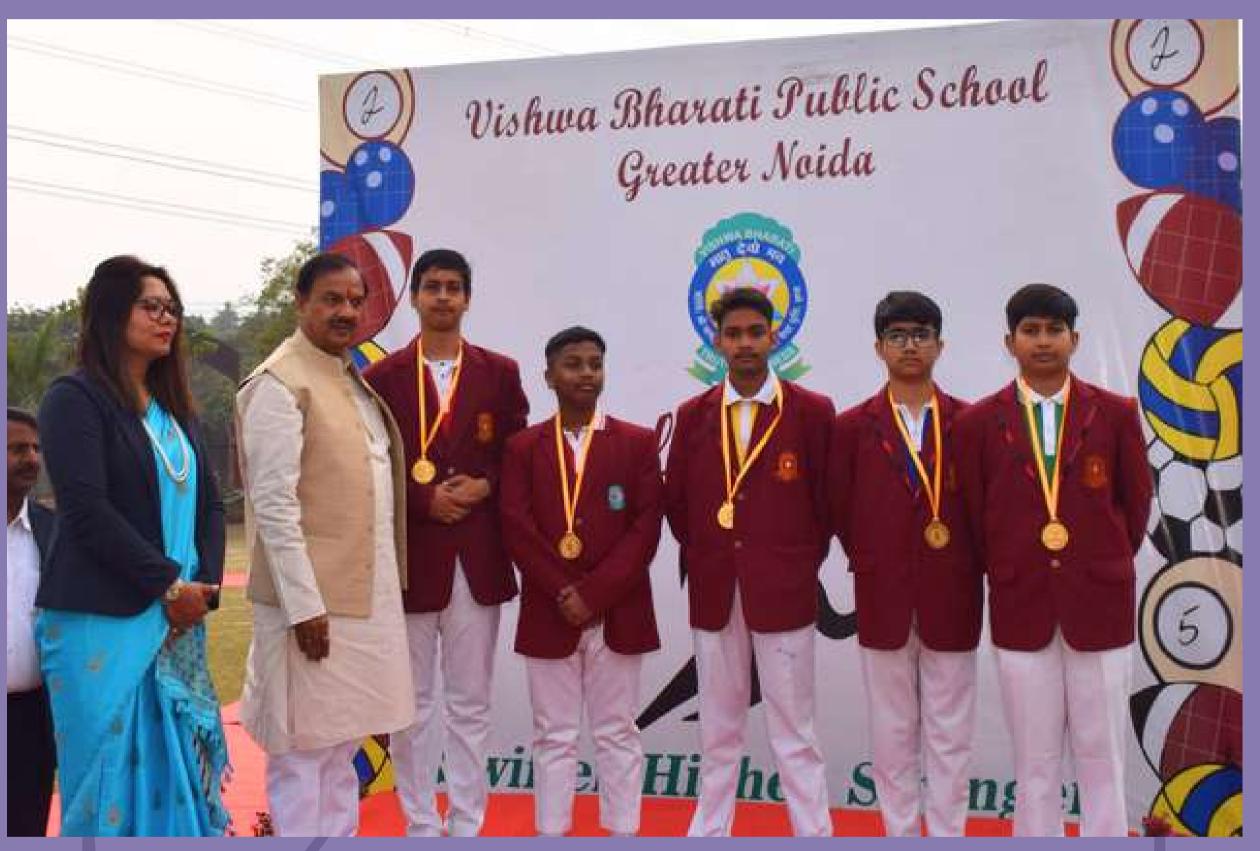

## ANNUAL SPORTS DAY

Vishwa Bharati Public school Gr. Noida celebrated its Annual Sports Day on December.30, 2023, in the sprawling and lush green ground with scintillating fervor and enthusiasm. The event witnessed the participation of students, parents, esteemed guests and management members. Dr. Mahesh Sharma, Member of Parliament and Former Minister, Government of India graced the occasion as the Chief Guest. He commended the school's commitment to holistic education and the promotion of sports among students. He said that students should play in the spirit of sportsmanship. He emphasized on the slogan of Prime Minister, Narendra Modi, "Khelega India Toh Khilega India." The striking feature of the sports meet was the impressive March Past, discipline and spectacular zeal of the participants. Athletes presented their prowess in various track and field events namely 100m, 200m, 400m races, and exhilarating Relay Races. Spectators were treated to captivating displays of precision and coordination by the Pattern Drill, Madagascar Drill, Mickey Drill, and Hoop Drill. These attractions added zing to the event, highlighting the diverse talents of the students. The Principal, Ms. Mahendri Devi read the Annual school report highlighting the National and International achievements of the school. Students were awarded for their extraordinary feats on the field.

#### **CHIEF GUEST**

Dr. Mahesh Sharma
Honourable Member of Parliament and Former Minister
Govt. Of India

**GUEST OF HONOUR** 

Mr. Anurag Raghuvanshi National level hockey player

**GUEST OF HONOUR** 

Mr. Shivansh Prashar Automation architect, Ex-student