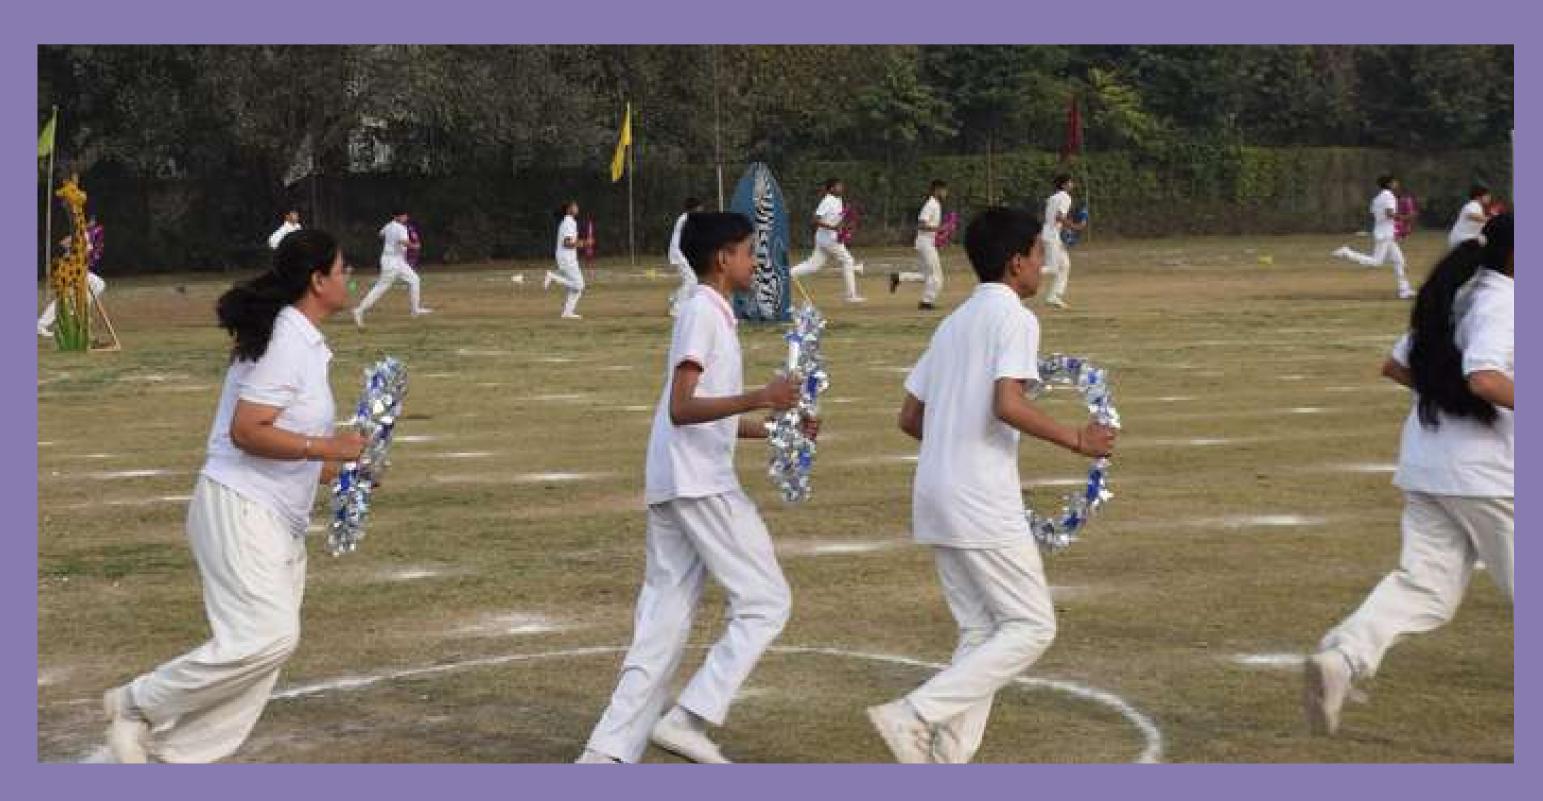

## ANNUAL SPORTS DAY

Vishwa Bharati Public school Gr. Noida celebrated its Annual Sports Day on December.30, 2023, in the sprawling and lush green ground with scintillating fervor and enthusiasm. The event witnessed the participation of students, parents, esteemed guests and management members. Dr. Mahesh Sharma, Member of Parliament and Former Minister, Government of India graced the occasion as the Chief Guest. He commended the school's commitment to holistic education and the promotion of sports among students. He said that students should play in the spirit of sportsmanship. He emphasized on the slogan of Prime Minister, Narendra Modi, "Khelega India Toh Khilega India." The striking feature of the sports meet was the impressive March Past, discipline and spectacular zeal of the participants. Athletes presented their prowess in various track and field events namely 100m, 200m, 400m races, and exhilarating Relay Races. Spectators were treated to captivating displays of precision and coordination by the Pattern Drill, Madagascar Drill, Mickey Drill, and Hoop Drill. These attractions added zing to the event, highlighting the diverse talents of the students. The Principal, Ms. Mahendri Devi read the Annual school report highlighting the National and International achievements of the school. Students were awarded for their extraordinary feats on the field.