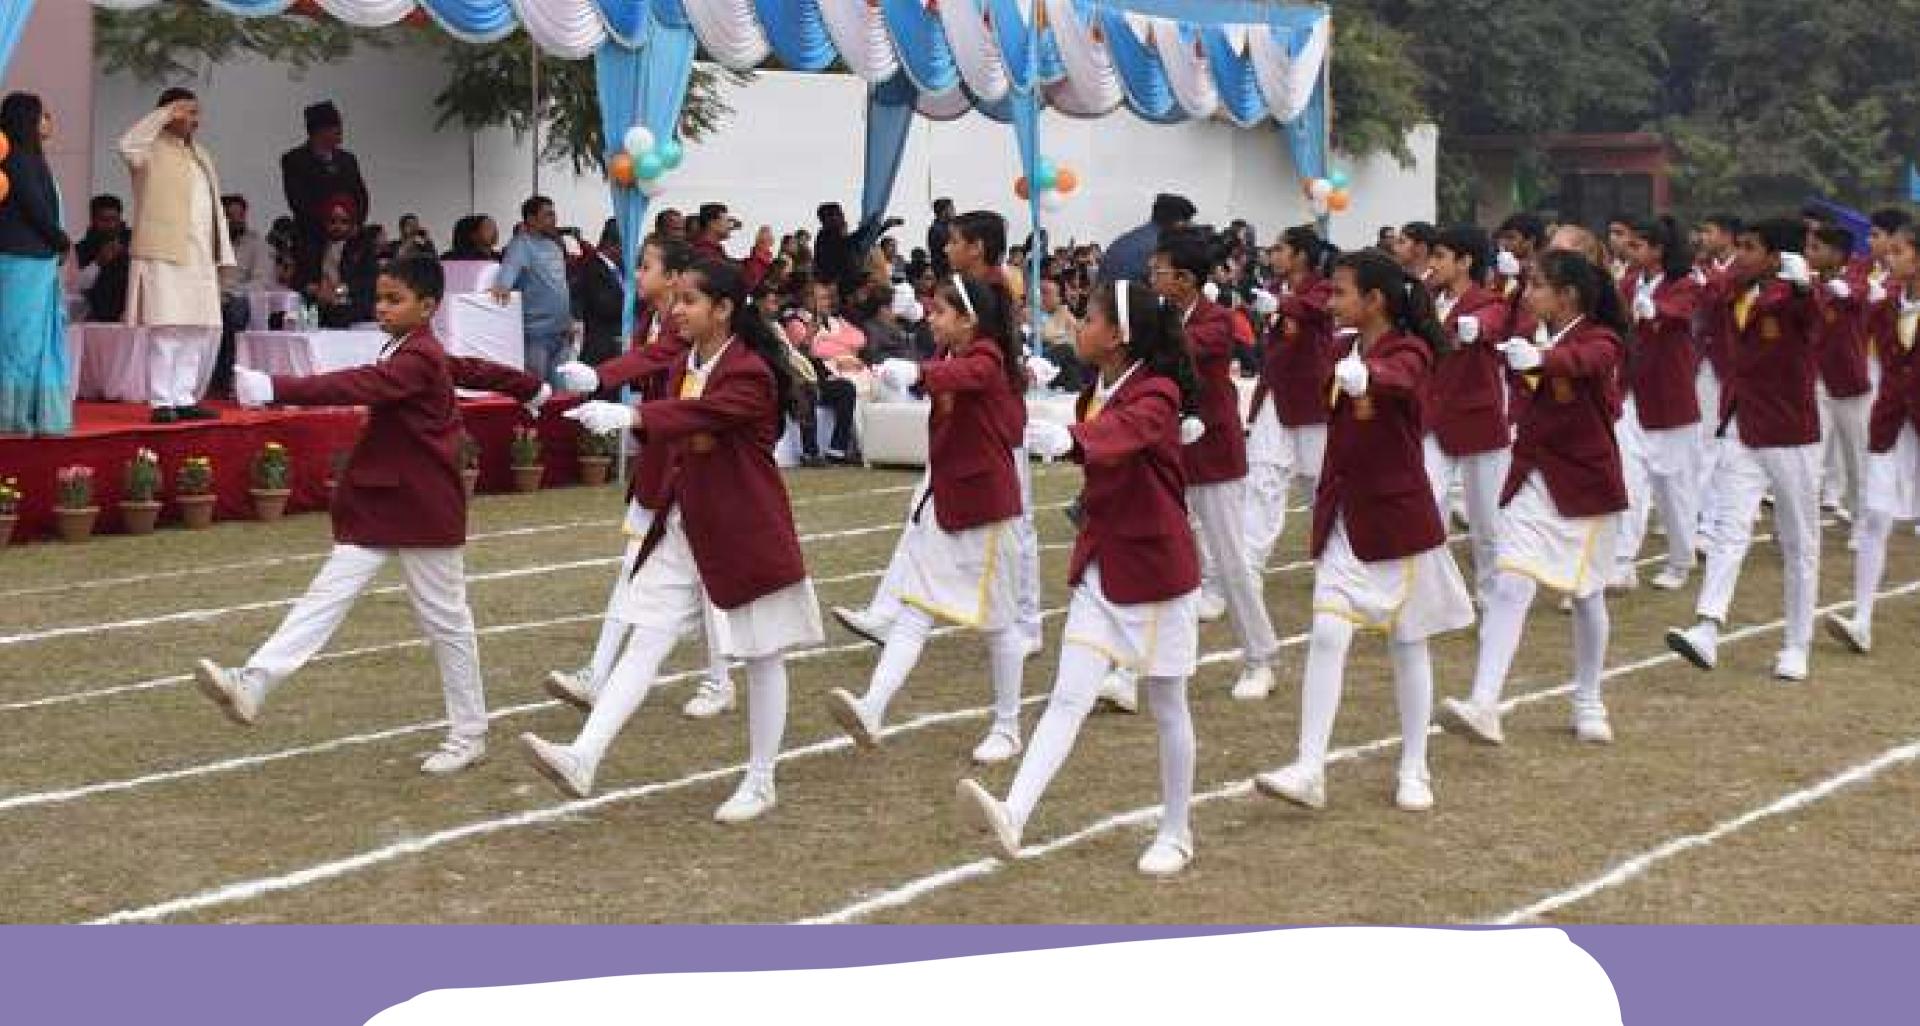

## ANNUAL SPORTS DAY

Vishwa Bharati Public school Gr. Noida celebrated its Annual Sports Day on December.30, 2023, in the sprawling and lush green ground with scintillating fervor and enthusiasm. The event witnessed the participation of students, parents, esteemed guests and management members. Dr. Mahesh Sharma, Member of Parliament and Former Minister, Government of India graced the occasion as the Chief Guest. He commended the school's commitment to holistic education and the promotion of sports among students. He said that students should play in the spirit of sportsmanship. He emphasized on the slogan of Prime Minister, Narendra Modi, "Khelega India Toh Khilega India." The striking feature of the sports meet was the impressive March Past, discipline and spectacular zeal of the participants. Athletes presented their prowess in various track and field events namely 100m, 200m, 400m races, and exhilarating Relay Races. Spectators were treated to captivating displays of precision and coordination by the Pattern Drill, Madagascar Drill, Mickey Drill, and Hoop Drill. These attractions added zing to the event, highlighting the diverse talents of the students. The Principal, Ms. Mahendri Devi read the Annual school report highlighting the National and International achievements of the school. Students were awarded for their extraordinary feats on the field.