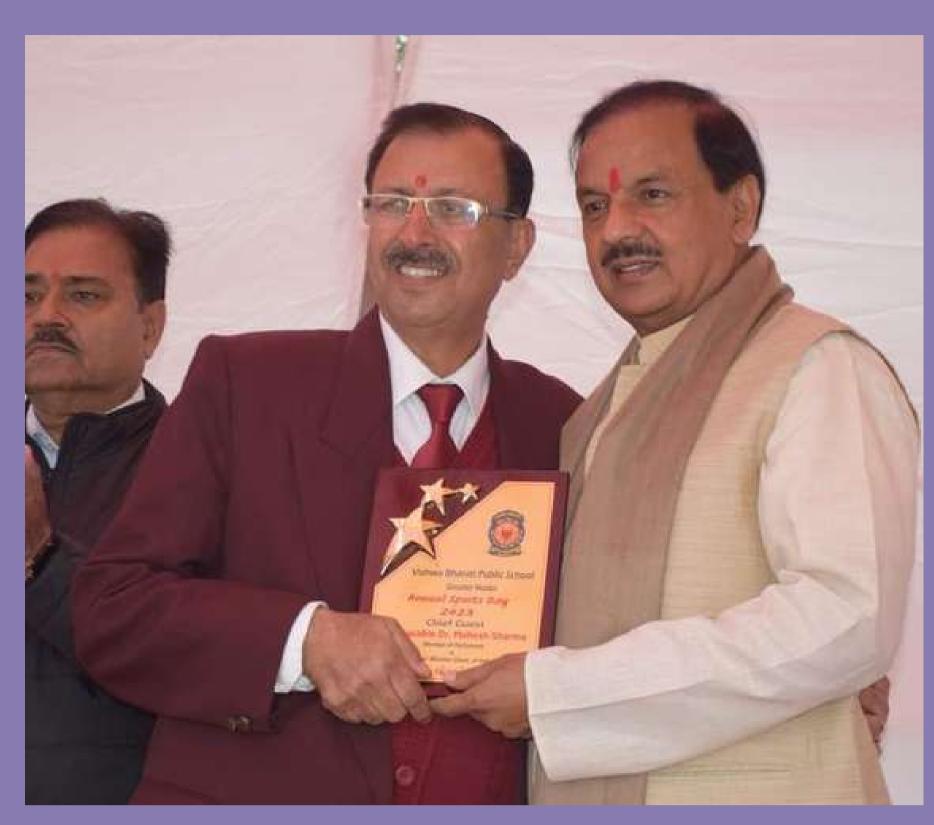

## ANNUAL SPORTS DAY

Vishwa Bharati Public school Gr. Noida celebrated its Annual Sports Day on December.30, 2023, in the sprawling and lush green ground with scintillating fervor and enthusiasm. The event witnessed the participation of students, parents, esteemed guests and management members. Dr. Mahesh Sharma, Member of Parliament and Former Minister, Government of India graced the occasion as the Chief Guest. He commended the school's commitment to holistic education and the promotion of sports among students. He said that students should play in the spirit of sportsmanship. He emphasized on the slogan of Prime Minister, Narendra Modi, "Khelega India Toh Khilega India." The striking feature of the sports meet was the impressive March Past, discipline and spectacular zeal of the participants. Athletes presented their prowess in various track and field events namely 100m, 200m, 400m races, and exhilarating Relay Races. Spectators were treated to captivating displays of precision and coordination by the Pattern Drill, Madagascar Drill, Mickey Drill, and Hoop Drill. These attractions added zing to the event, highlighting the diverse talents of the students. The Principal, Ms. Mahendri Devi read the Annual school report highlighting the National and International achievements of the school. Students were awarded for their extraordinary feats on the field.

#### **CHIEF GUEST**

Dr. Mahesh Sharma
Honourable Member of Parliament and Former Minister
Govt. Of India

**GUEST OF HONOUR** 

Mr. Anurag Raghuvanshi National level hockey player

**GUEST OF HONOUR** 

Mr. Shivansh Prashar Automation architect, Ex-student

### Felicitation