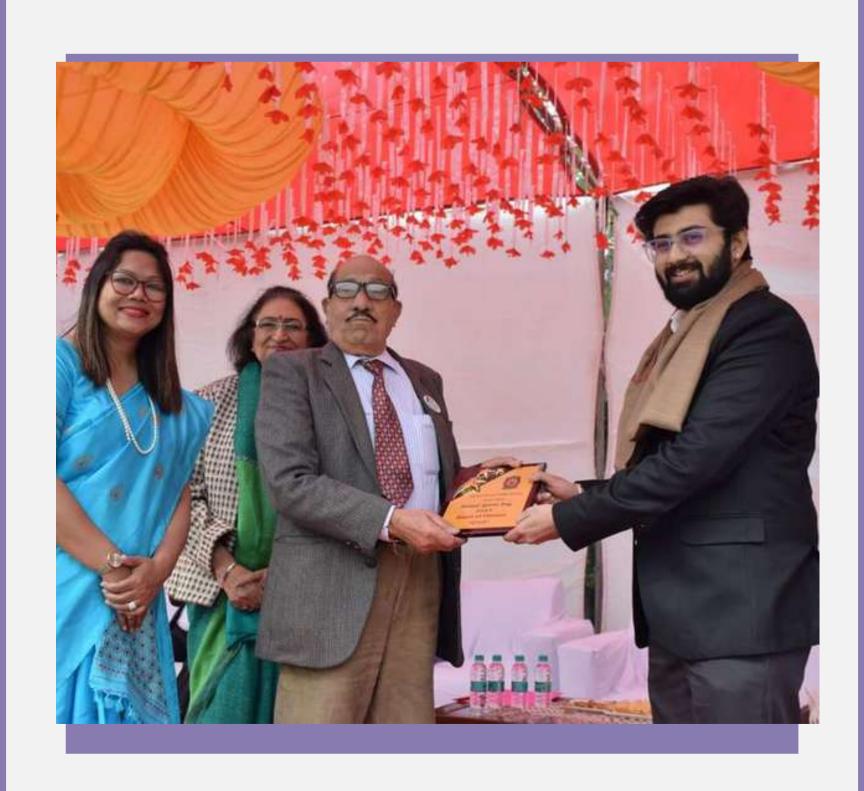

## ANNUAL SPORTS DAY

Vishwa Bharati Public school Gr. Noida celebrated its Annual Sports Day on December.30, 2023, in the sprawling and lush green ground with scintillating fervor and enthusiasm. The event witnessed the participation of students, parents, esteemed guests and management members. Dr. Mahesh Sharma, Member of Parliament and Former Minister, Government of India graced the occasion as the Chief Guest. He commended the school's commitment to holistic education and the promotion of sports among students. He said that students should play in the spirit of sportsmanship. He emphasized on the slogan of Prime Minister, Narendra Modi, "Khelega India Toh Khilega India." The striking feature of the sports meet was the impressive March Past, discipline and spectacular zeal of the participants. Athletes presented their prowess in various track and field events namely 100m, 200m, 400m races, and exhilarating Relay Races. Spectators were treated to captivating displays of precision and coordination by the Pattern Drill, Madagascar Drill, Mickey Drill, and Hoop Drill. These attractions added zing to the event, highlighting the diverse talents of the students. The Principal, Ms. Mahendri Devi read the Annual school report highlighting the National and International achievements of the school. Students were awarded for their extraordinary feats on the field.

### Felicitation