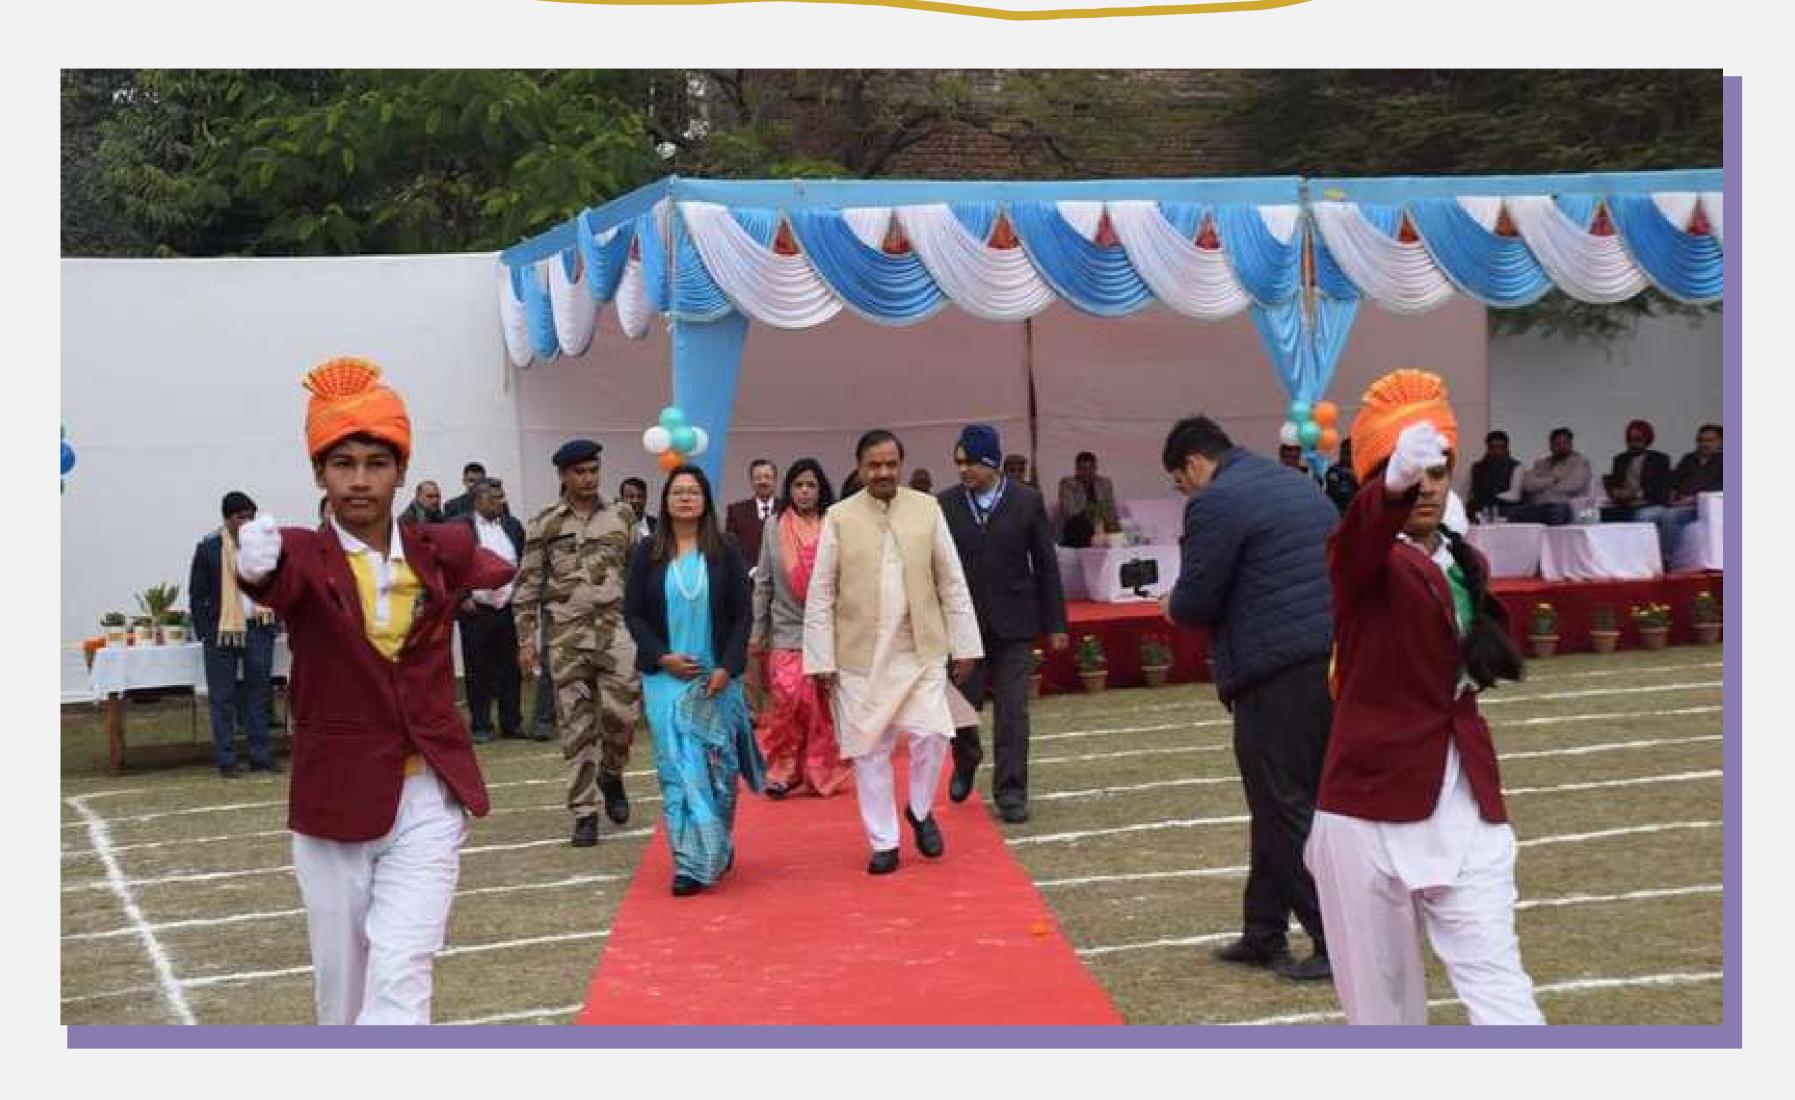

## ANNUAL SPORTS DAY

Vishwa Bharati Public school Gr. Noida celebrated its Annual Sports Day on December.30, 2023, in the sprawling and lush green ground with scintillating fervor and enthusiasm. The event witnessed the participation of students, parents, esteemed guests and management members. Dr. Mahesh Sharma, Member of Parliament and Former Minister, Government of India graced the occasion as the Chief Guest. He commended the school's commitment to holistic education and the promotion of sports among students. He said that students should play in the spirit of sportsmanship. He emphasized on the slogan of Prime Minister, Narendra Modi, "Khelega India Toh Khilega India." The striking feature of the sports meet was the impressive March Past, discipline and spectacular zeal of the participants. Athletes presented their prowess in various track and field events namely 100m, 200m, 400m races, and exhilarating Relay Races. Spectators were treated to captivating displays of precision and coordination by the Pattern Drill, Madagascar Drill, Mickey Drill, and Hoop Drill. These attractions added zing to the event, highlighting the diverse talents of the students. The Principal, Ms. Mahendri Devi read the Annual school report highlighting the National and International achievements of the school. Students were awarded for their extraordinary feats on the field.

#### **CHIEF GUEST**

Dr. Mahesh Sharma
Honourable Member of Parliament and Former Minister
Govt. Of India

**GUEST OF HONOUR** 

Mr. Anurag Raghuvanshi National level hockey player

**GUEST OF HONOUR** 

Mr. Shivansh Prashar Automation architect, Ex-student