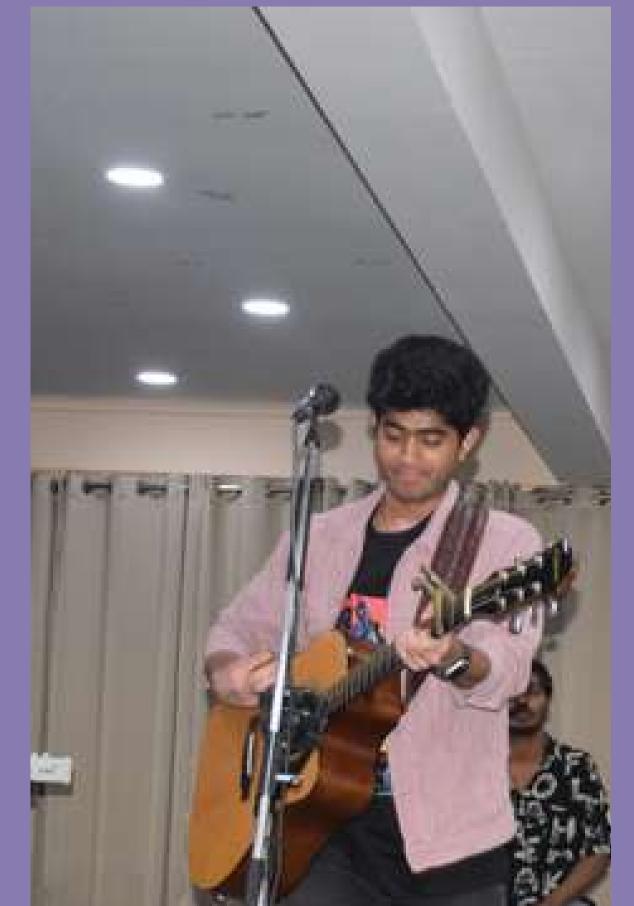

#### Live free

The Vishwa Bharati auditorium reverberated with melodies and harmonies on 8th December 2023, as a musical concert enthralled the students. The objective of the concert 'Unleash the Lies' was to promote artistic expression and art of thinking positive. The versatility displayed by Stanley Thomas on his guitar was met with thunderous applause. Stanley interacted with students, threw light on his life, family, struggles and shared his journey as a performer in eleven countries and how he overcame obstacles, criticism and failure in life.

Performance By:

Stanley Thomas