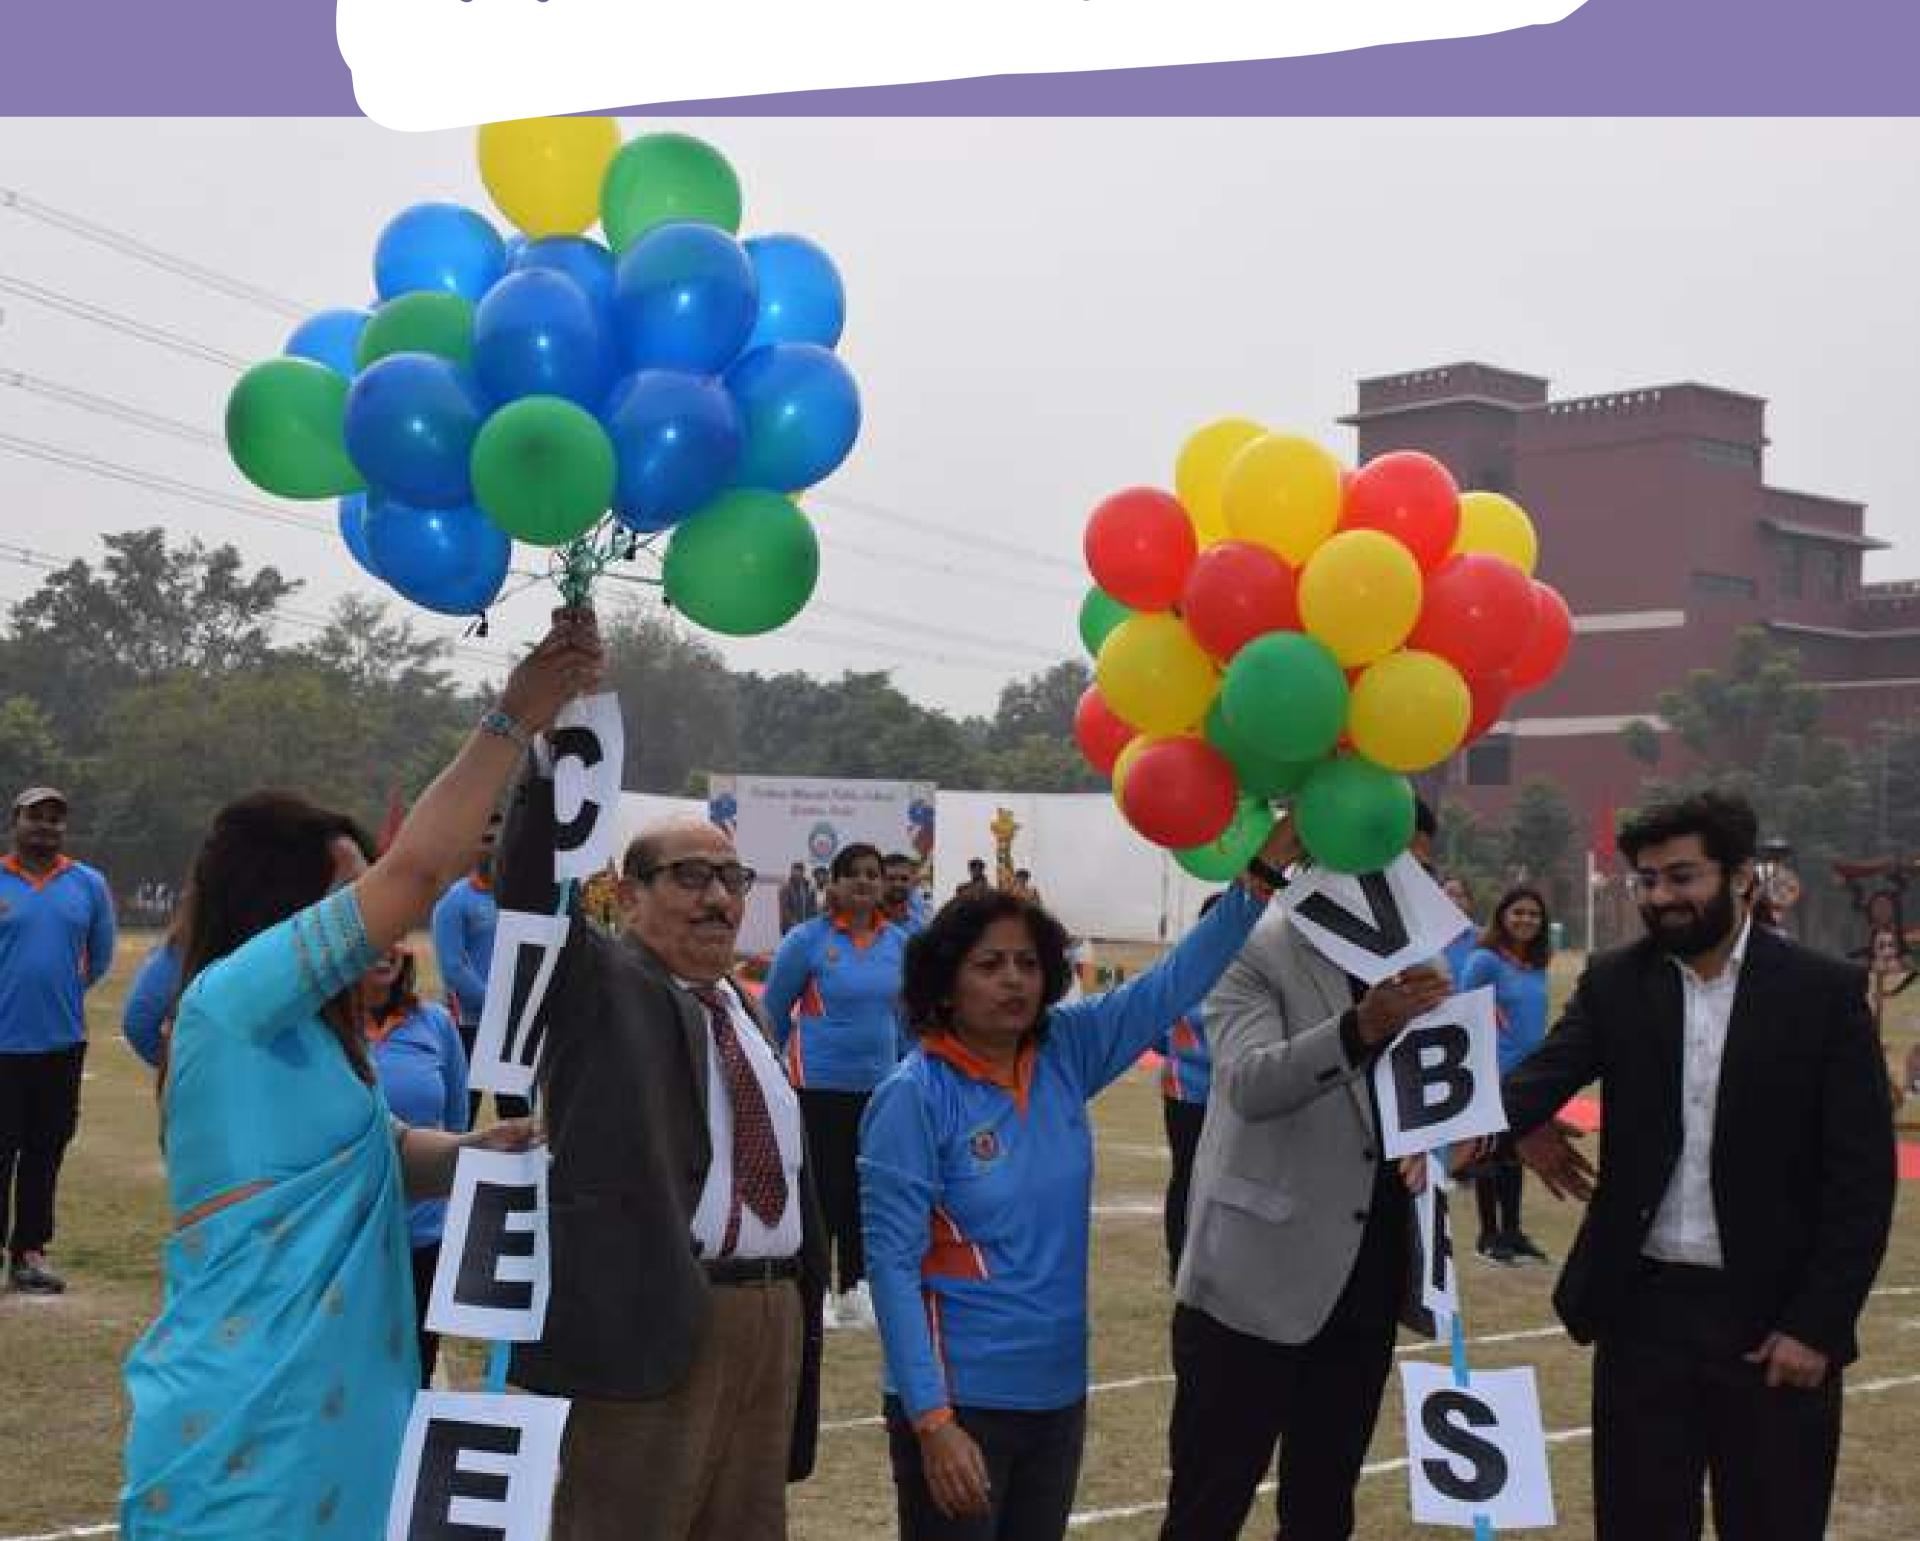

## ANNUAL SPORTS DAY

Vishwa Bharati Public school Gr. Noida celebrated its Annual Sports Day on December.30, 2023, in the sprawling and lush green ground with scintillating fervor and enthusiasm. The event witnessed the participation of students, parents, esteemed guests and management members. Dr. Mahesh Sharma, Member of Parliament and Former Minister, Government of India graced the occasion as the Chief Guest. He commended the school's commitment to holistic education and the promotion of sports among students. He said that students should play in the spirit of sportsmanship. He emphasized on the slogan of Prime Minister, Narendra Modi, "Khelega India Toh Khilega India." The striking feature of the sports meet was the impressive March Past, discipline and spectacular zeal of the participants. Athletes presented their prowess in various track and field events namely 100m, 200m, 400m races, and exhilarating Relay Races. Spectators were treated to captivating displays of precision and coordination by the Pattern Drill, Madagascar Drill, Mickey Drill, and Hoop Drill. These attractions added zing to the event, highlighting the diverse talents of the students. The Principal, Ms. Mahendri Devi read the Annual school report highlighting the National and International achievements of the school. Students were awarded for their extraordinary feats on the field.