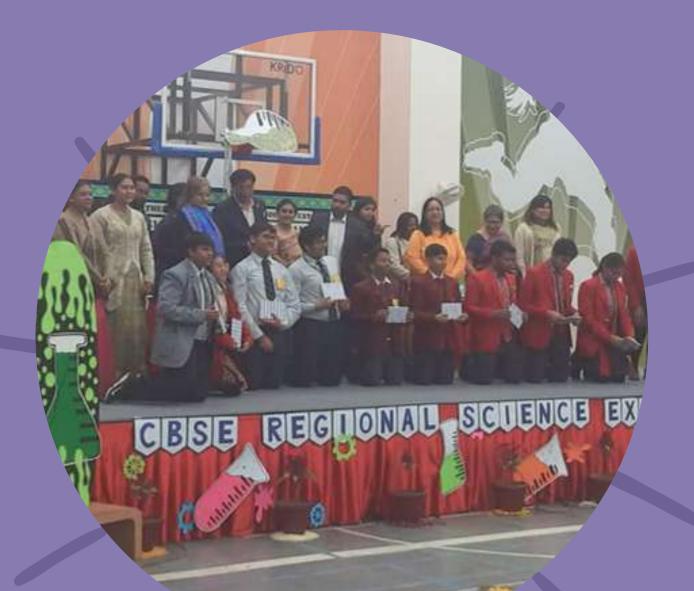

# Regional CBSE Science Exhibition 2023-24

The Regional CBSE Science Exhibition was hosted by The Manthan School, Greater Noida West on 15th & 16th December 2023.

Pushkar Singh & Harshit Pathak of standard IX participated in the exhibition and were selected for NATIONAL LEVEL CBSE SCIENCE EXHIBITION, to be held in the month of January. They made an automated home security- system Home CUBE that can help you keep a check and secure your home remotely. They were assisted by Shubh Chaudhary, Swastik Chaudhary, and Arnav Shakya.