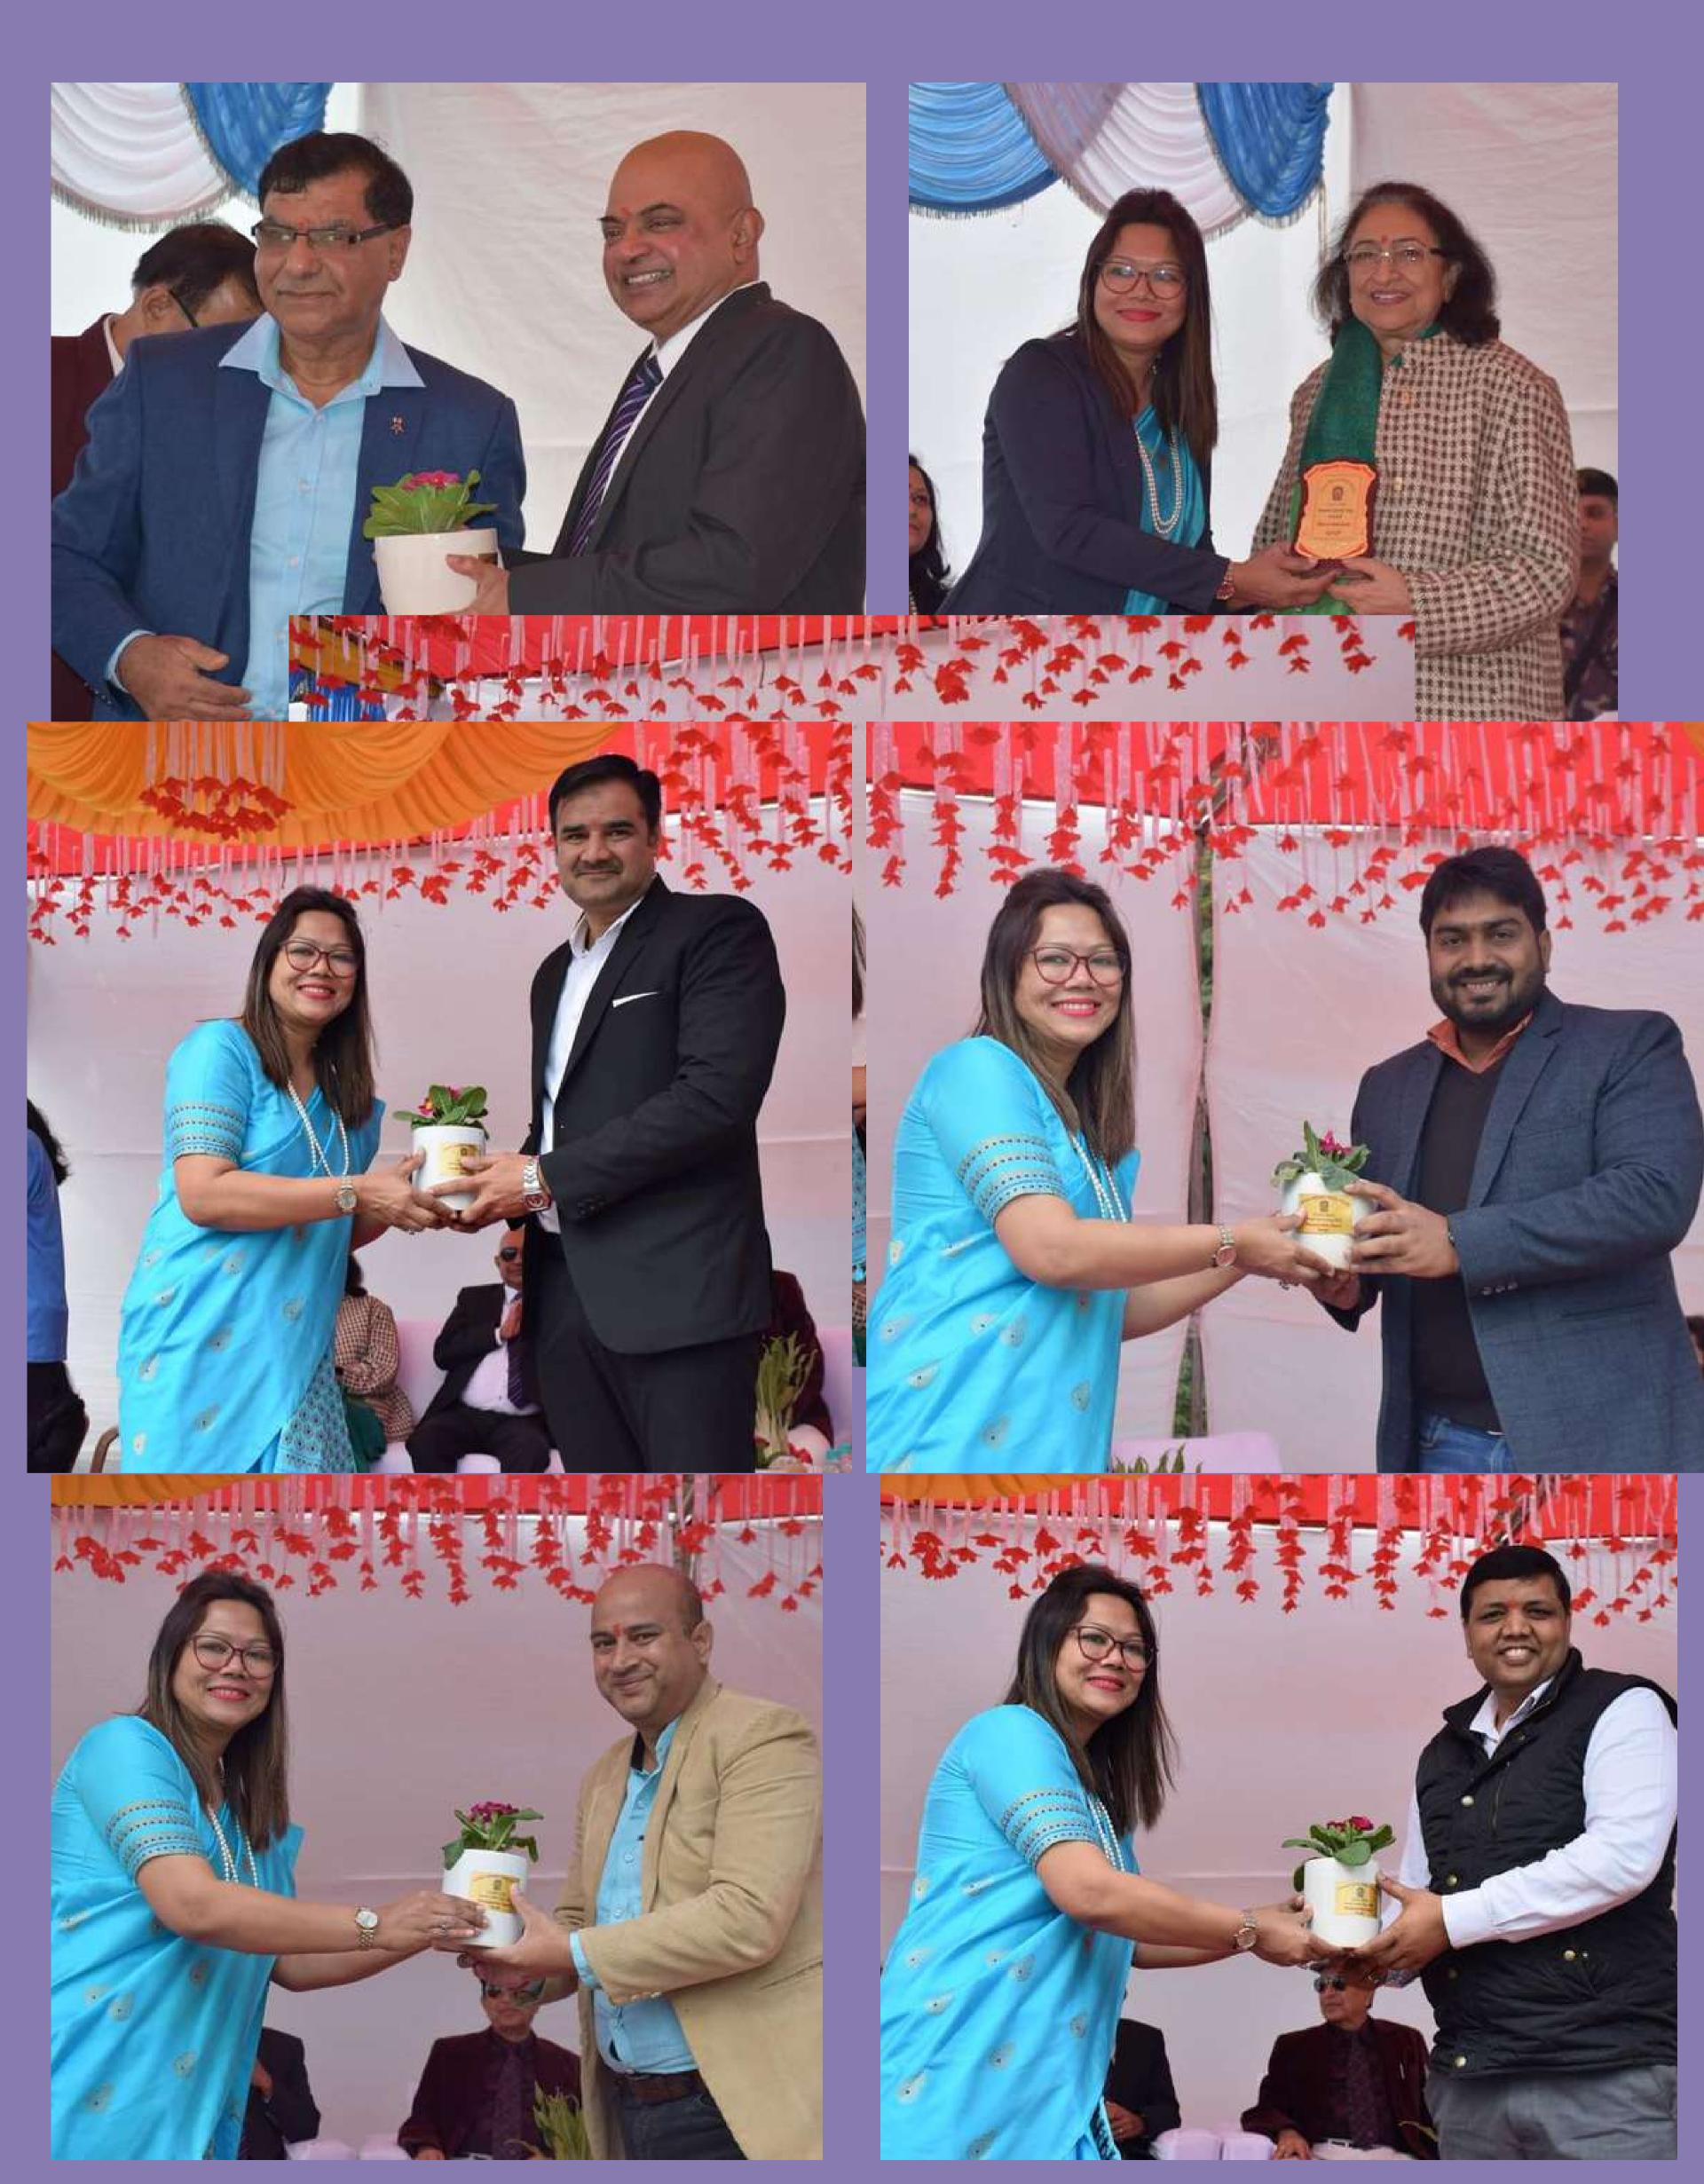

pectators were treated to captivating displays of precision and coordination by the Pattern Drill, Madagascar Drill, Mickey Drill, and Hoop Drill. These attractions added zing to the event, highlighting the diverse talents of the students. The Principal, Ms. Mahendri Devi read the Annual school report highlighting the National and International achievements of the school. Students were awarded for their extraordinary feats on the field.

**DECEMBER 30, 2023** 

## ANNUAL SPORTS DAY



#### **CHIEF GUEST**

Dr. Mahesh Sharma
Honourable Member of Parliament and Former Minister
Govt. Of India



**GUEST OF HONOUR** 

Mr. Anurag Raghuvanshi National level hockey player



**GUEST OF HONOUR** 

Mr. Shivansh Prashar Automation architect, Ex-student

### Felicitation











### Felicitation



#### Annual Sports Day













#### ANNUAL SPORTS DAY











ANNUAL SPORTS DAY 30-12-23

| S. No. | EVENT NAME              | NAME                | CLASS                      | HOUSE | POSITION         |
|--------|-------------------------|---------------------|----------------------------|-------|------------------|
| 1      | FASHION RACE (BOYS)     | VIRAJ BHATI         | LKG                        |       | FIRST            |
|        |                         | TRAKSH SINGH        | LKG                        |       | SECOND           |
|        |                         | PRATHAM             |                            |       |                  |
|        |                         | CHITRANSH CHAUHAN   | LKG                        |       | THIRD            |
| 2.     |