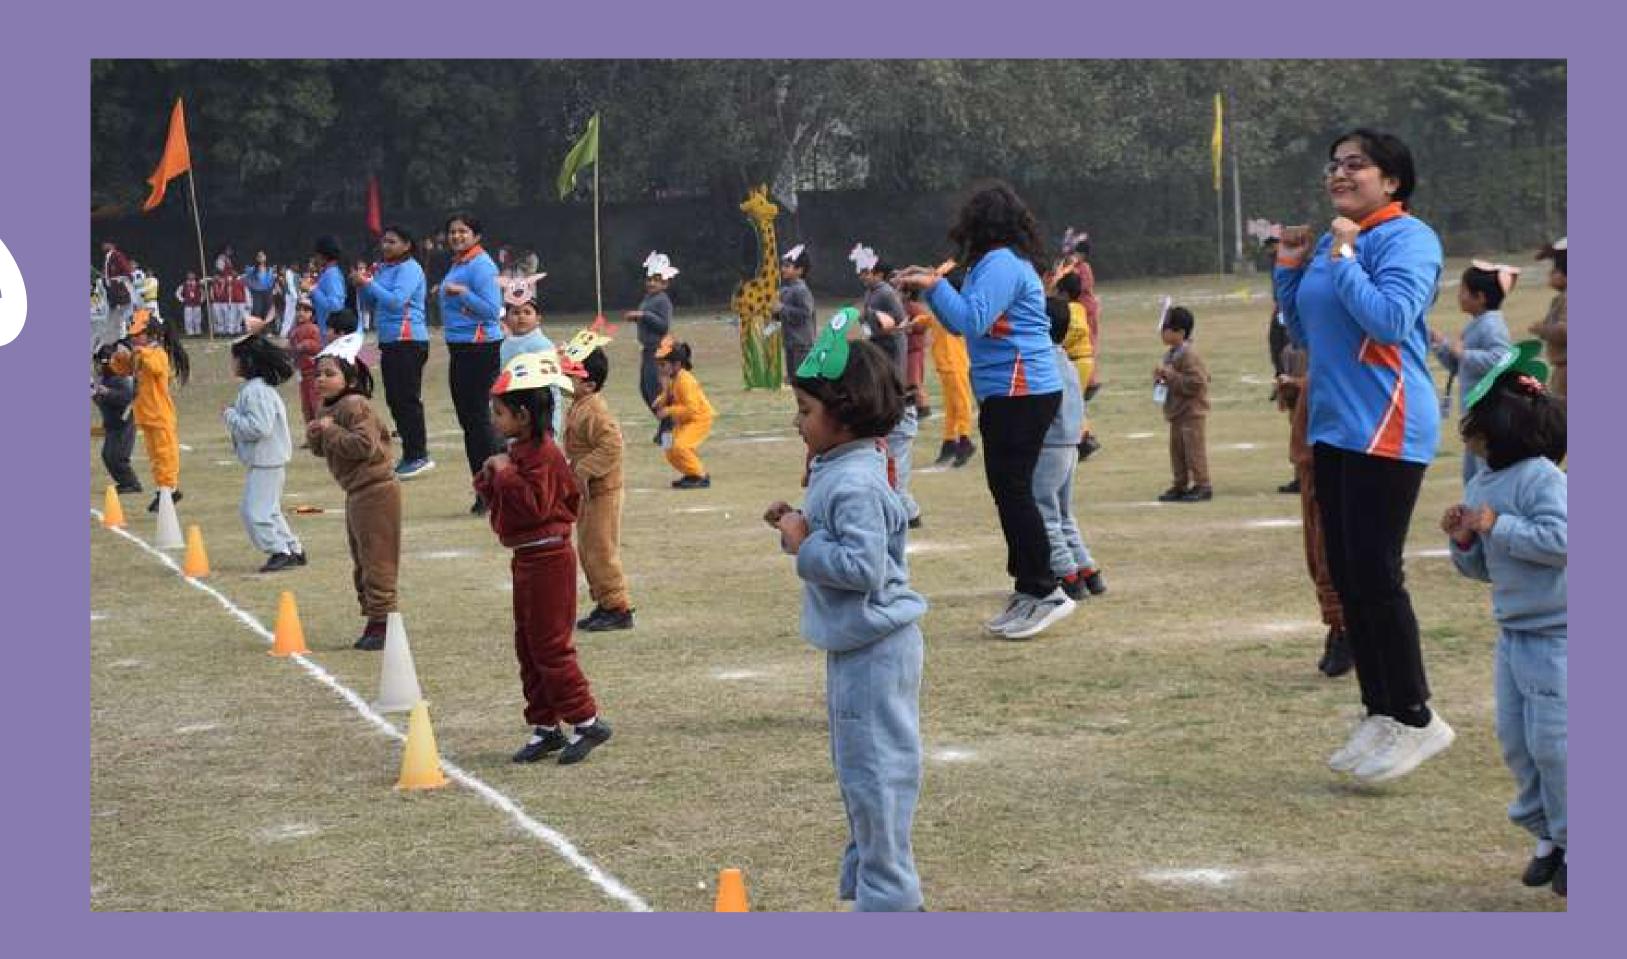

## ANNUAL SPORTS DAY

Vishwa Bharati Public school Gr. Noida celebrated its Annual Sports Day on December.30, 2023, in the sprawling and lush green ground with scintillating fervor and enthusiasm. The event witnessed the participation of students, parents, esteemed guests and management members. Dr. Mahesh Sharma, Member of Parliament and Former Minister, Government of India graced the occasion as the Chief Guest. He commended the school's commitment to holistic education and the promotion of sports among students. He said that students should play in the spirit of sportsmanship. He emphasized on the slogan of Prime Minister, Narendra Modi, "Khelega India Toh Khilega India." The striking feature of the sports meet was the impressive March Past, discipline and spectacular zeal of the participants. Athletes presented their prowess in various track and field events namely 100m, 200m, 400m races, and exhilarating Relay Races. Spectators were treated to captivating displays of precision and coordination by the Pattern Drill, Madagascar Drill, Mickey Drill, and Hoop Drill. These attractions added zing to the event, highlighting the diverse talents of the students. The Principal, Ms. Mahendri Devi read the Annual school report highlighting the National and International achievements of the school. Students were awarded for their extraordinary feats on the field.