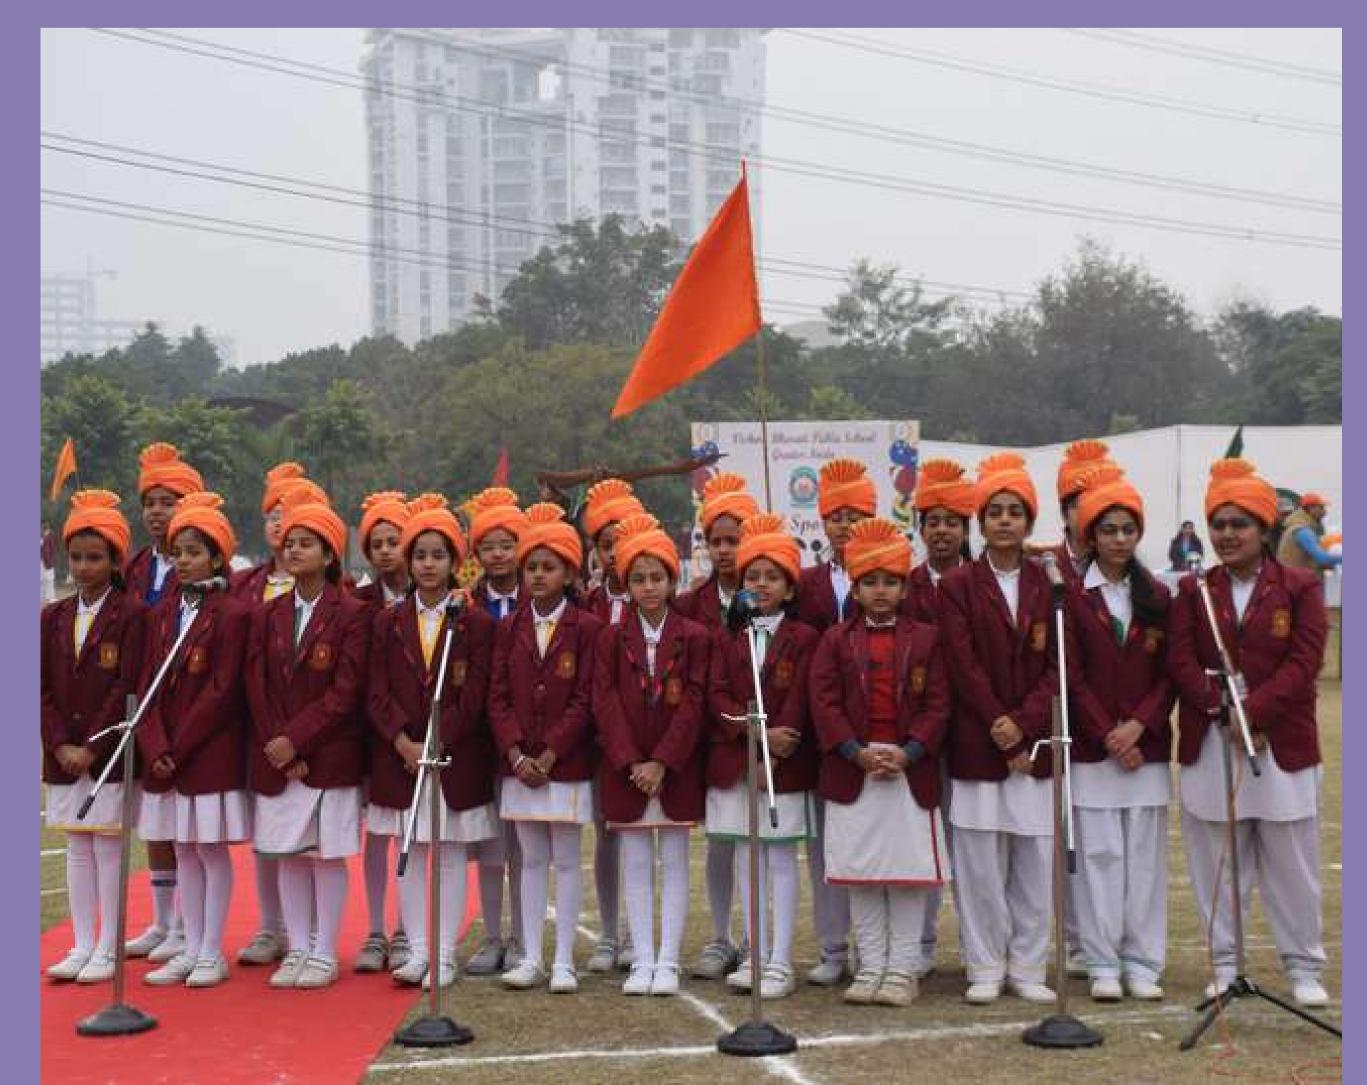

## ANNUAL SPORTS DAY

Vishwa Bharati Public school Gr. Noida celebrated its Annual Sports Day on December.30, 2023, in the sprawling and lush green ground with scintillating fervor and enthusiasm. The event witnessed the participation of students, parents, esteemed guests and management members. Dr. Mahesh Sharma, Member of Parliament and Former Minister, Government of India graced the occasion as the Chief Guest. He commended the school's commitment to holistic education and the promotion of sports among students. He said that students should play in the spirit of sportsmanship. He emphasized on the slogan of Prime Minister, Narendra Modi, "Khelega India Toh Khilega India." The striking feature of the sports meet was the impressive March Past, discipline and spectacular zeal of the participants. Athletes presented their prowess in various track and field events namely 100m, 200m, 400m races, and exhilarating Relay Races. Spectators were treated to captivating displays of precision and coordination by the Pattern Drill, Madagascar Drill, Mickey Drill, and Hoop Drill. These attractions added zing to the event, highlighting the diverse talents of the students. The Principal, Ms. Mahendri Devi read the Annual school report highlighting the National and International achievements of the school. Students were awarded for their extraordinary feats on the field.