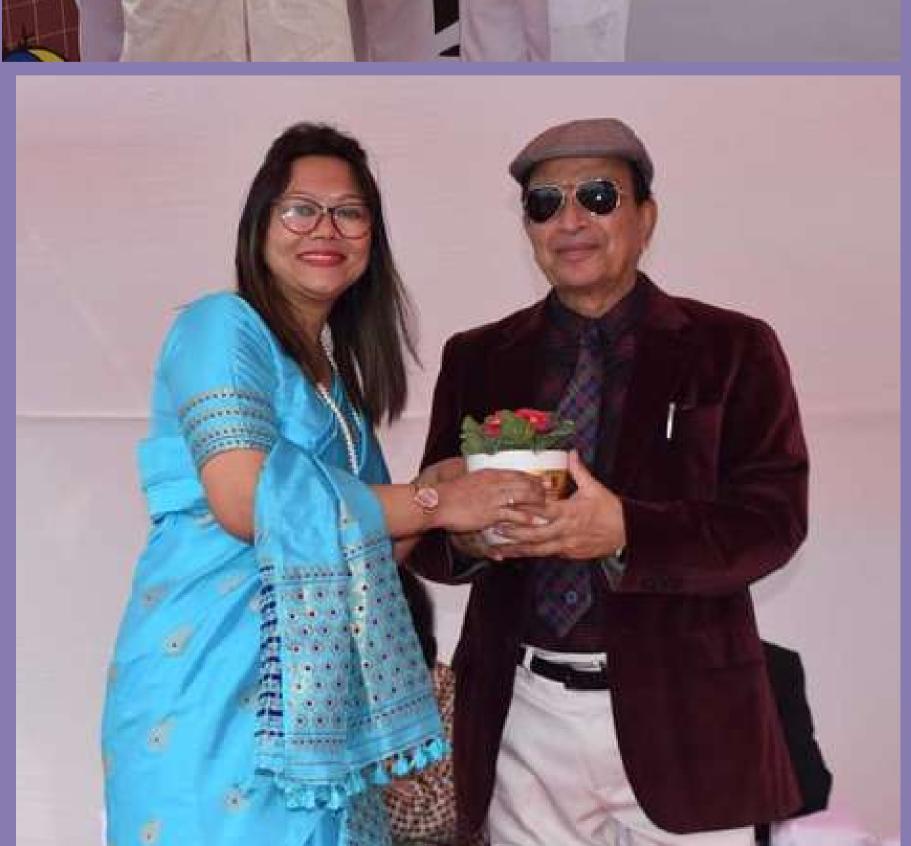

arating Relay Races. Spectators were treated to captivating displays of precision and coordination by the Pattern Drill, Madagascar Drill, Mickey Drill, and Hoop Drill. These attractions added zing to the event, highlighting the diverse talents of the students. The Principal, Ms. Mahendri Devi read the Annual school report highlighting the National and International achievements of the school. Students were awarded for their extraordinary feats on the field.

**DECEMBER 30, 2023** 

## ANNUAL SPORTS DAY



#### **CHIEF GUEST**

Dr. Mahesh Sharma
Honourable Member of Parliament and Former Minister
Govt. Of India



**GUEST OF HONOUR** 

Mr. Anurag Raghuvanshi National level hockey player



**GUEST OF HONOUR** 

Mr. Shivansh Prashar Automation architect, Ex-student

### Felicitation











### Felicitation



#### Annual Sports Day













#### ANNUAL SPORTS DAY











ANNUAL SPORTS DAY 30-12-23

| S. No. | EVENT NAME              | NAME                | CLASS                      | HOUSE | POSITION         |
|--------|-------------------------|---------------------|----------------------------|-------|------------------|
| 1      | FASHION RACE (BOYS)     | VIRAJ BHATI         | LKG                        |       | FIRST            |
|        |                         | TRAKSH SINGH        | LKG                        |       | SECOND           |
|        |                         | PRATHAM             |                            |       |                  |
|        |                         | CHITRANSH CHAUHAN   | LKG                        |       | THIRD