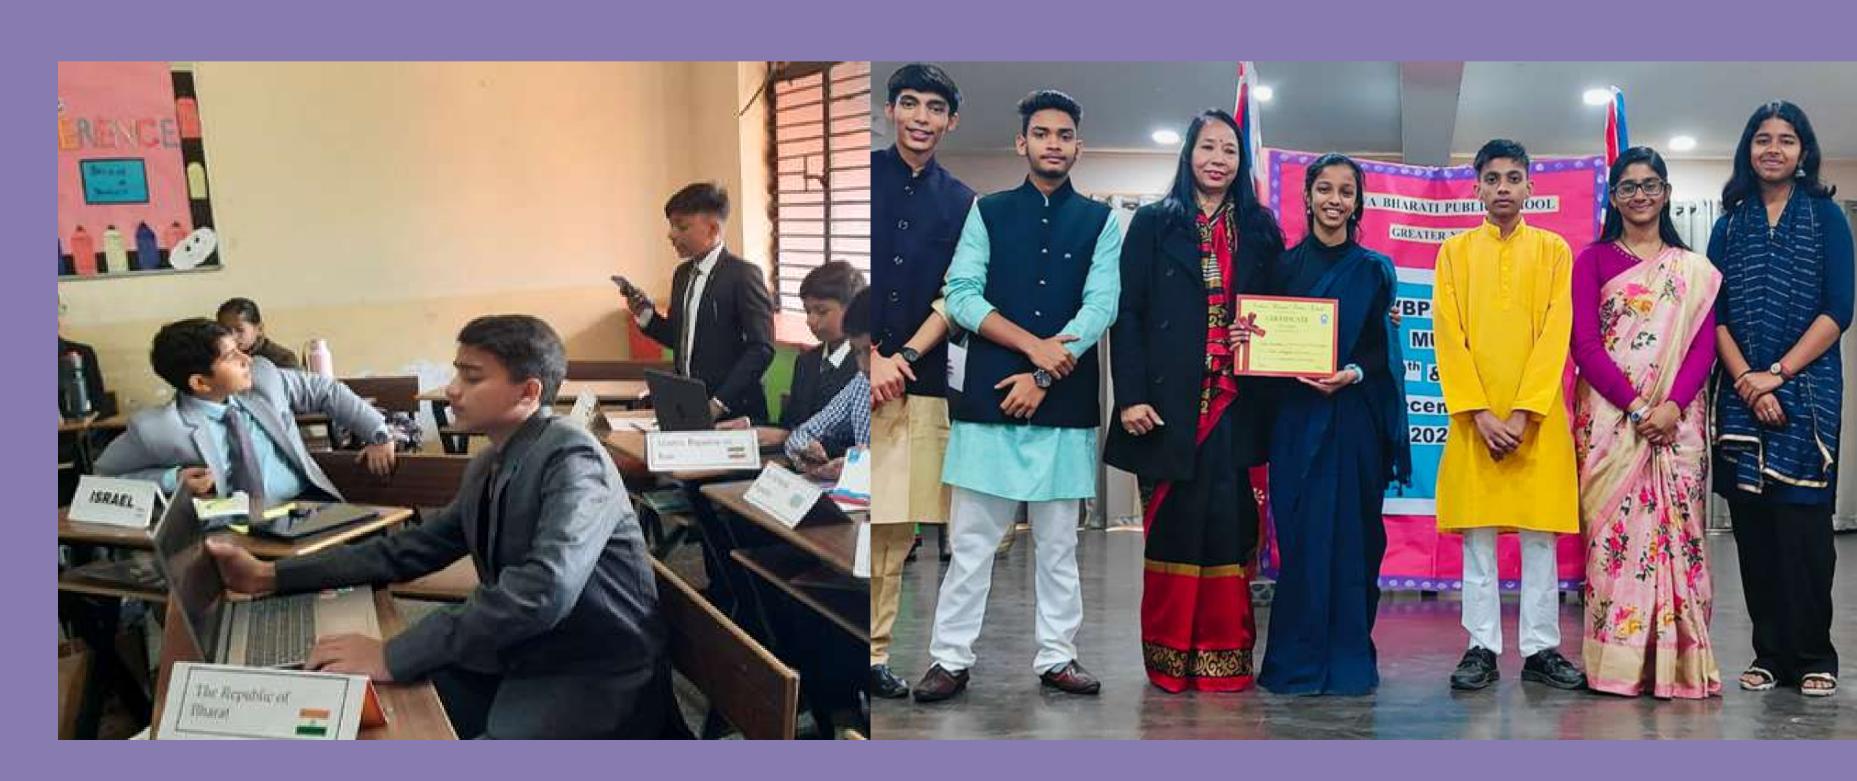

#### VBGNMUN intraschool meet

Vishwa Bharati Public School, Greater Noida hosted the second edition of VBGNMUN (2023-24) on 19th and 20th December 2023. More than 100 students from classes VI -VIII participated in the two day event. The committees were UNGA, AIPPM, UNICEF, WHO and IP. The agenda for UNGA deliberated on the Conflicts raised by Israel and Palestine war. AIPPM discussed 'Resolution of the Manipur Conflict'. Delegates representing UNICEF debated on the topic 'Role of Media and Technology in Perpetuation and Preventing Child Abuse'. The agenda of World Health Organization committee was 'Deliberating the Need for a Universal Framework on Mental Health.

THE EVENT GAVE STUDENTS AN OPPORTUNITY TO LEARN HOW TO WORK EFFECTIVELY IN TEAMS, DELEGATE TASKS, TAKE ON LEADERSHIP AS THEY ENGAGED IN DEBATES, CONTRIBUTED MEANINGFULLY TO DISCUSSIONS AND MANAGE DISAGREEMENTS AND CONFLICT RESOLUTIONS.

VIVE BARIS
VBPSGN
JUNIOR

| COMMITTEES          | NAME                 | COUNTRY/MINISTER      | CLASS | HOUSE    |  |  |
|---------------------|----------------------|-----------------------|-------|----------|--|--|
| UNGA                |                      |                       |       |          |  |  |
| BEST POSITION PAPER | LOHITH. G            | UNITED KINGDOM        | 7     | SUNDARAM |  |  |
| SPECIAL MENTION     | KOUSHIN MATTOO       | ISRAEL                | 7     | SHIVAM   |  |  |
| HIGH COMMENDATION   | DEEPAK               | BHARAT                | 7     | SHIVAM   |  |  |
| BEST DELEGATE       | RISHAAN BARNWAL      | PALESTINE             | 7     | SATYAM   |  |  |
| AIPPM               |                      |                       |       |          |  |  |
| BEST POSITION PAPER | DHRUV BAJAJ          | DHARMENDRA<br>PRADHAN | 8     | VISHWA   |  |  |
| SPECIAL MENTION     | PRAGYAN<br>CHAUDHARY | YOGI ADITYANATH       | 6     | VISHWA   |  |  |
| HIGH COMMENDATION   | PRANJAY SINGH        | ARVIND KEJRIWAL       | 8     | VISHWA   |  |  |
| BEST DELEGATE       | NAYAN SHARMA         | SH. NARENDER<br>MODI  | 8     | SUNDARAM |  |  |
| UNICEF              |                      |                       |       |          |  |  |
| BEST POSITION PAPER | SHASHWAT DWIVEDI     | CHILE                 | 8     | SHIVAM   |  |  |
| SPECIAL MENTION     | ANIKA KUMAR          | UNITED KINGDOM        | 7     | VISHWA   |  |  |
| HIGH COMMENDATION   | GEET SHARMA          | BHARAT                | 7     | SUNDARAM |  |  |
| BEST DELEGATE       | STUTI CHAURASIA      | USA                   | 7     | SHIVAM   |  |  |
| WHO                 |                      |                       |       |          |  |  |
| BEST POSITION PAPER | KRISHNA SHARMA       | SPAIN                 | 7     | VISHWA   |  |  |
| SPECIAL MENTION     | HARSH SINGH          | CHINA                 | 7     | SHIVAM   |  |  |
| HIGH COMMENDATION   | RAJ SINGH            | SWEDEN                | 7     | SUNDARAM |  |  |
| HIGH COMMENDATION   | KARTIKEY PANDEY      | AUSTRALIA             | 7     | VISHWA   |  |  |
| BEST DELEGATE       | LOVE KUMAR           | USA                   | 7     | SUNDARAM |  |  |
| INTERNATIONAL PRESS |                      |                       |       |          |  |  |
| BEST PHOTOGRAPHER   | ANSH RAJ SINGH       |                       | 6     | SUNDARAM |  |  |
| BEST REPORTER       | PRANEETA KULKARNI    | AIPPM COMMITTEE       | 8     | SHIVAM   |  |  |
| BEST JOURNALIST     | UTKRISHT SUKRALIYA   | UNGA                  | 7     | VISHWA   |  |  |