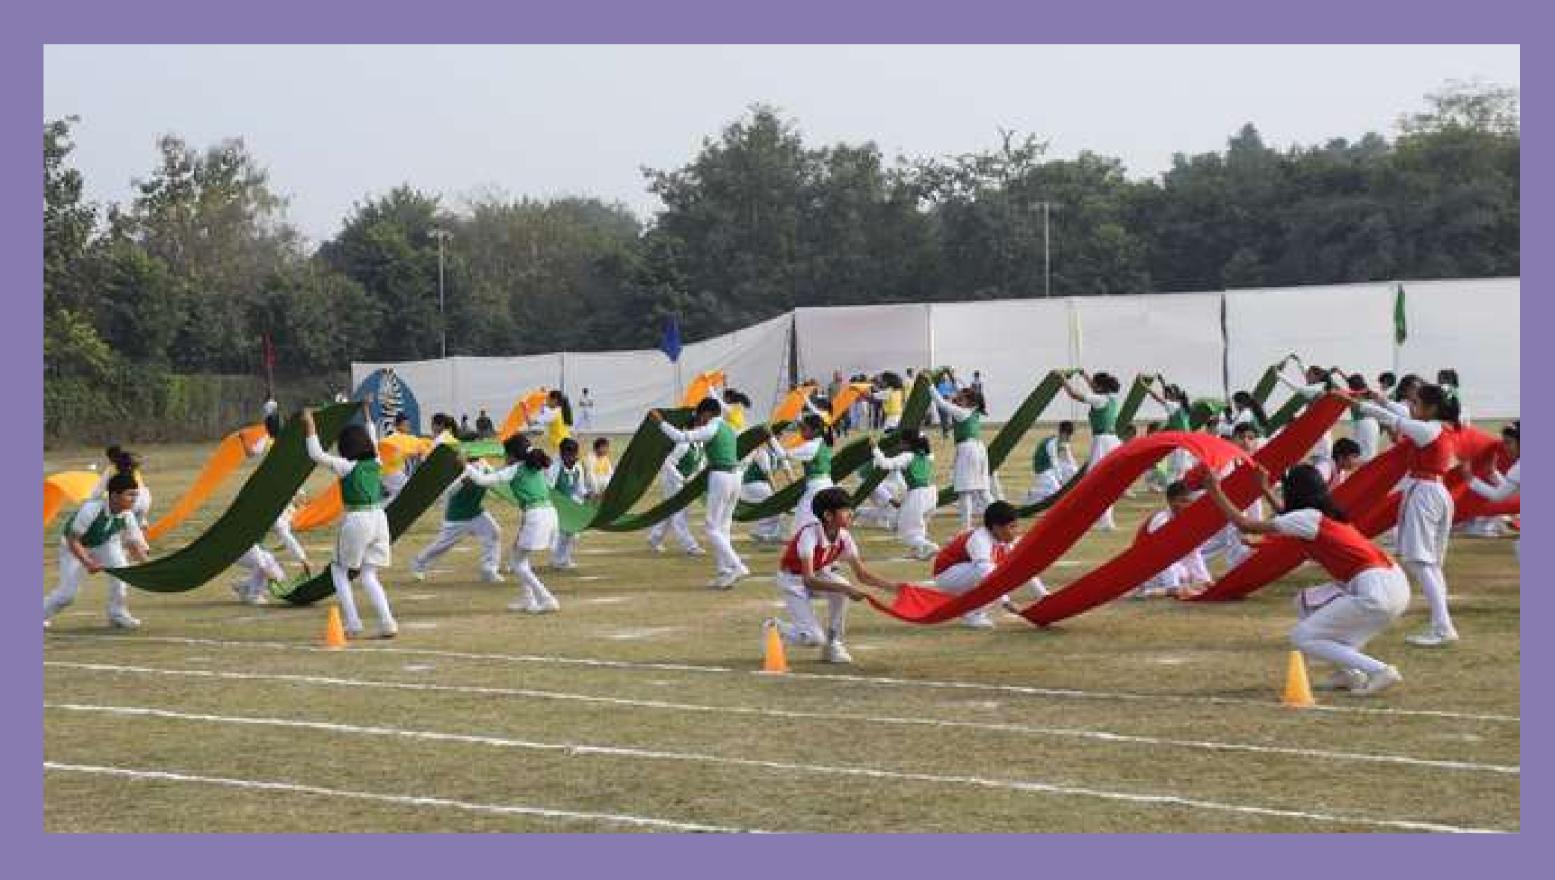

## ANNUAL SPORTS DAY

Vishwa Bharati Public school Gr. Noida celebrated its Annual Sports Day on December.30, 2023, in the sprawling and lush green ground with scintillating fervor and enthusiasm. The event witnessed the participation of students, parents, esteemed guests and management members. Dr. Mahesh Sharma, Member of Parliament and Former Minister, Government of India graced the occasion as the Chief Guest. He commended the school's commitment to holistic education and the promotion of sports among students. He said that students should play in the spirit of sportsmanship. He emphasized on the slogan of Prime Minister, Narendra Modi, "Khelega India Toh Khilega India." The striking feature of the sports meet was the impressive March Past, discipline and spectacular zeal of the participants. Athletes presented their prowess in various track and field events namely 100m, 200m, 400m races, and exhilarating Relay Races. Spectators were treated to captivating displays of precision and coordination by the Pattern Drill, Madagascar Drill, Mickey Drill, and Hoop Drill. These attractions added zing to the event, highlighting the diverse talents of the students. The Principal, Ms. Mahendri Devi read the Annual school report highlighting the National and International achievements of the school. Students were awarded for their extraordinary feats on the field.