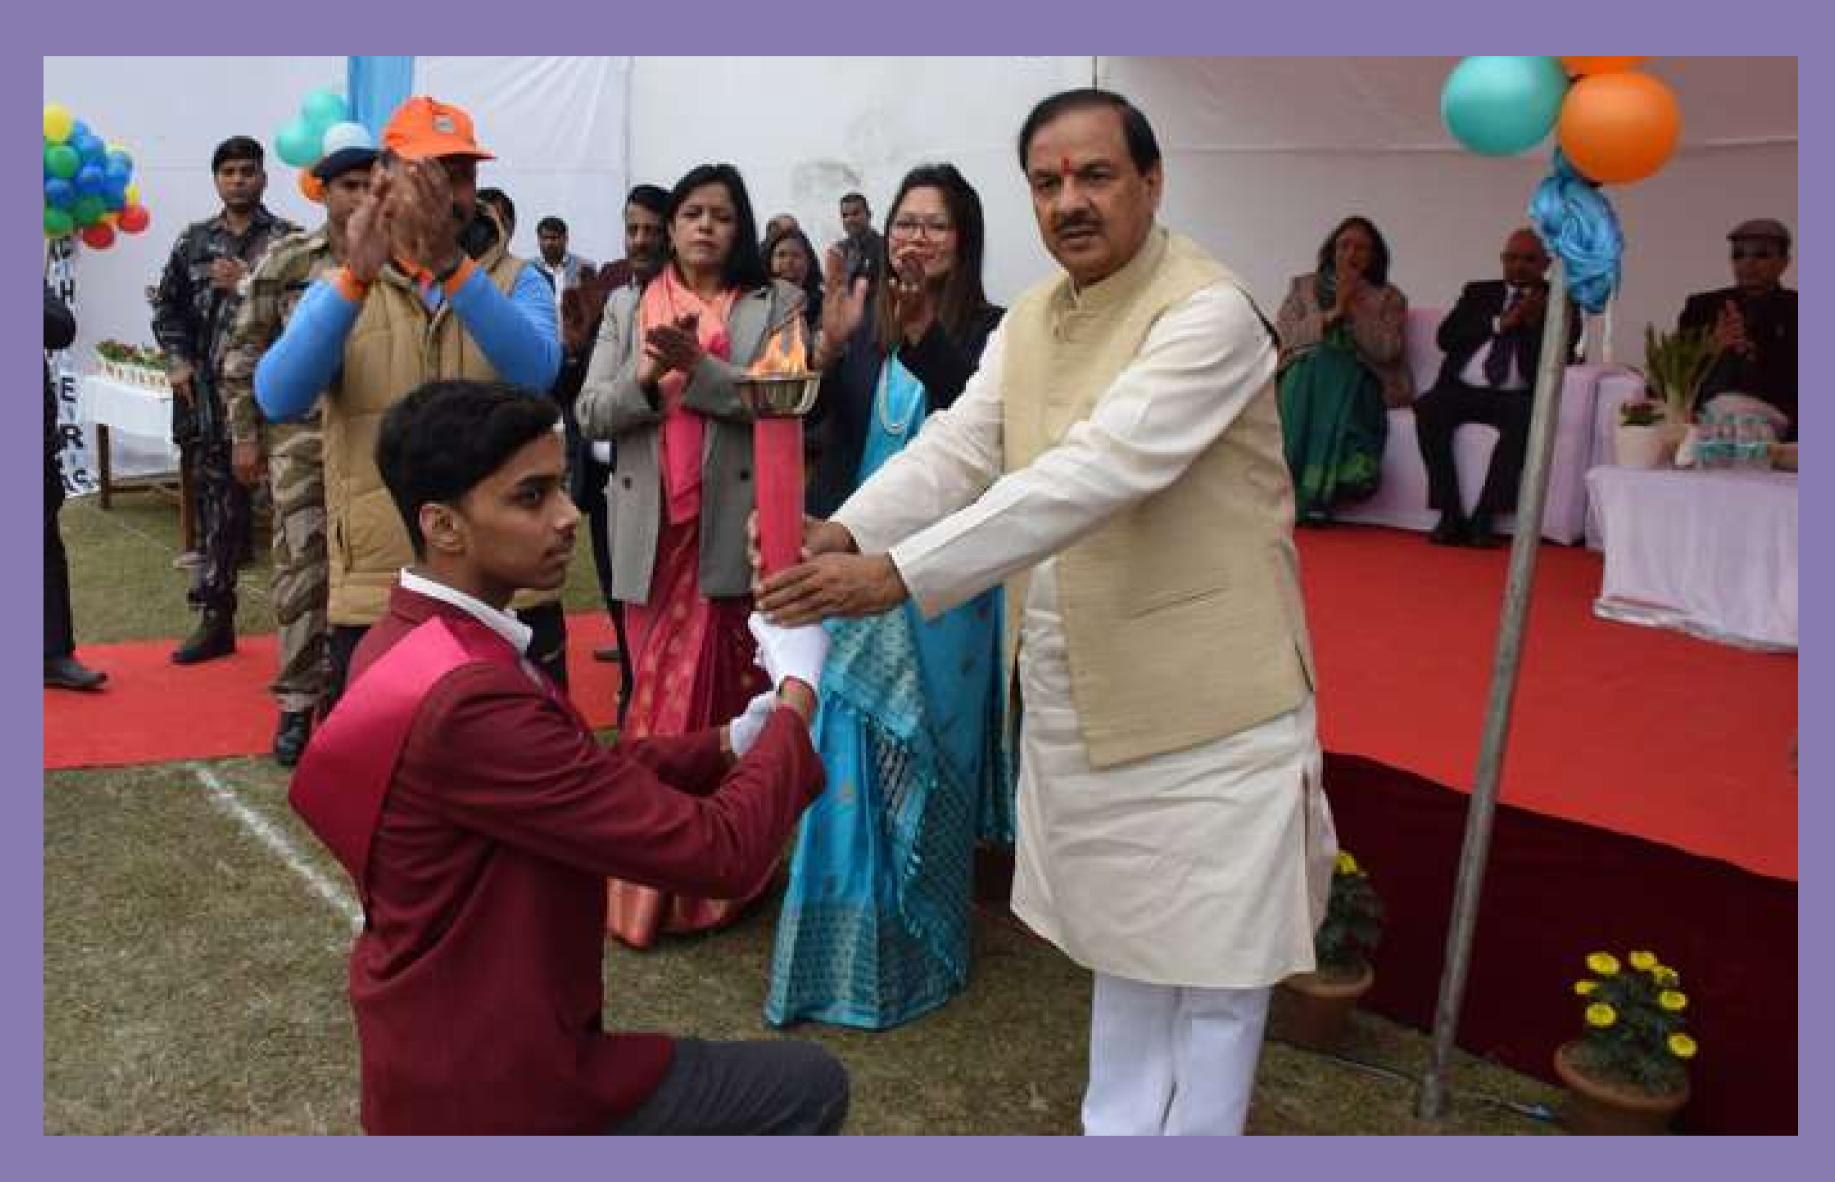

## ANNUAL SPORTS DAY

Vishwa Bharati Public school Gr. Noida celebrated its Annual Sports Day on December.30, 2023, in the sprawling and lush green ground with scintillating fervor and enthusiasm. The event witnessed the participation of students, parents, esteemed guests and management members. Dr. Mahesh Sharma, Member of Parliament and Former Minister, Government of India graced the occasion as the Chief Guest. He commended the school's commitment to holistic education and the promotion of sports among students. He said that students should play in the spirit of sportsmanship. He emphasized on the slogan of Prime Minister, Narendra Modi, "Khelega India Toh Khilega India." The striking feature of the sports meet was the impressive March Past, discipline and spectacular zeal of the participants. Athletes presented their prowess in various track and field events namely 100m, 200m, 400m races, and exhilarating Relay Races. Spectators were treated to captivating displays of precision and coordination by the Pattern Drill, Madagascar Drill, Mickey Drill, and Hoop Drill. These attractions added zing to the event, highlighting the diverse talents of the students. The Principal, Ms. Mahendri Devi read the Annual school report highlighting the National and International achievements of the school. Students were awarded for their extraordinary feats on the field.

#### **CHIEF GUEST**

Dr. Mahesh Sharma
Honourable Member of Parliament and Former Minister
Govt. Of India

**GUEST OF HONOUR** 

Mr. Anurag Raghuvanshi National level hockey player

**GUEST OF HONOUR** 

Mr. Shivansh Prashar Automation architect, Ex-student