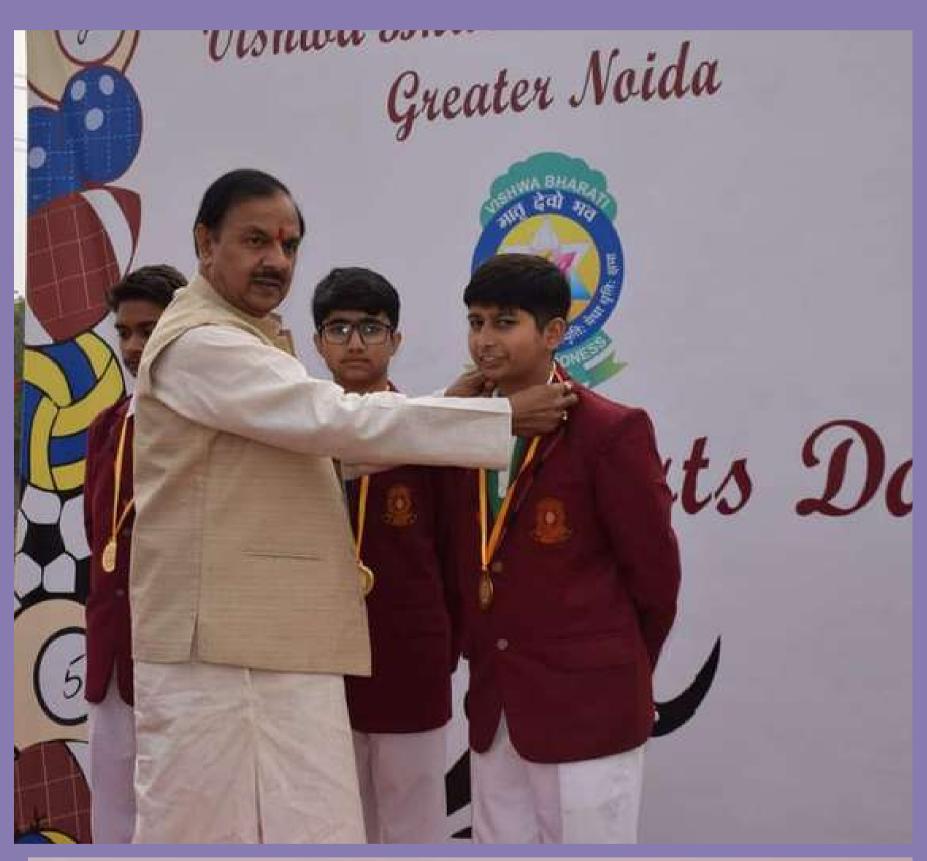

## ANNUAL SPORTS DAY

Vishwa Bharati Public school Gr. Noida celebrated its Annual Sports Day on December.30, 2023, in the sprawling and lush green ground with scintillating fervor and enthusiasm. The event witnessed the participation of students, parents, esteemed guests and management members. Dr. Mahesh Sharma, Member of Parliament and Former Minister, Government of India graced the occasion as the Chief Guest. He commended the school's commitment to holistic education and the promotion of sports among students. He said that students should play in the spirit of sportsmanship. He emphasized on the slogan of Prime Minister, Narendra Modi, "Khelega India Toh Khilega India." The striking feature of the sports meet was the impressive March Past, discipline and spectacular zeal of the participants. Athletes presented their prowess in various track and field events namely 100m, 200m, 400m races, and exhilarating Relay Races. Spectators were treated to captivating displays of precision and coordination by the Pattern Drill, Madagascar Drill, Mickey Drill, and Hoop Drill. These attractions added zing to the event, highlighting the diverse talents of the students. The Principal, Ms. Mahendri Devi read the Annual school report highlighting the National and International achievements of the school. Students were awarded for their extraordinary feats on the field.

#### Annual Sports Day