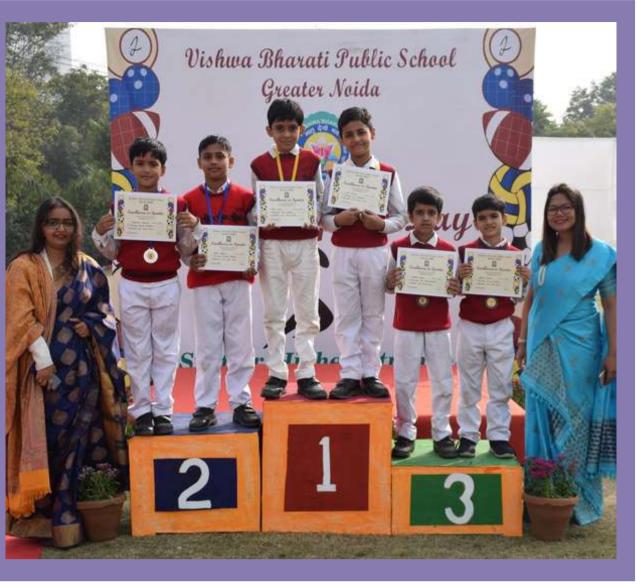

## ANNUAL SPORTS DAY

Vishwa Bharati Public school Gr. Noida celebrated its Annual Sports Day on December.30, 2023, in the sprawling and lush green ground with scintillating fervor and enthusiasm. The event witnessed the participation of students, parents, esteemed guests and management members. Dr. Mahesh Sharma, Member of Parliament and Former Minister, Government of India graced the occasion as the Chief Guest. He commended the school's commitment to holistic education and the promotion of sports among students. He said that students should play in the spirit of sportsmanship. He emphasized on the slogan of Prime Minister, Narendra Modi, "Khelega India Toh Khilega India." The striking feature of the sports meet was the impressive March Past, discipline and spectacular zeal of the participants. Athletes presented their prowess in various track and field events namely 100m, 200m, 400m races, and exhilarating Relay Races. Spectators were treated to captivating displays of precision and coordination by the Pattern Drill, Madagascar Drill, Mickey Drill, and Hoop Drill. These attractions added zing to the event, highlighting the diverse talents of the students. The Principal, Ms. Mahendri Devi read the Annual school report highlighting the National and International achievements of the school. Students were awarded for their extraordinary feats on the field.

#### ANNUAL SPORTS DAY

ANNUAL SPORTS DAY 30-12-23

| S. No. | EVENT NAME              | NAME                | CLASS                      | HOUSE | POSITION         |
|--------|-------------------------|---------------------|----------------------------|-------|------------------|
| 1      | FASHION RACE (BOYS)     | VIRAJ BHATI         | LKG                        |       | FIRST            |
|        |                         | TRAKSH SINGH        | LKG                        |       | SECOND           |
|        |                         | PRATHAM             |                            |       |                  |
|        |                         | CHITRANSH CHAUHAN   | LKG                        |       | THIRD            |
| 2.     | FASHION RACE (GIRLS)    | TRISHA PAL          | LKG                        |       | FIRST            |
|        |                         | DIVISHA BAJPAI      | LKG                        |       | SECOND           |
|        |                         | ARADHYA ANGELS      | LKG                        |       | THIRD            |
| 3.     | GRADUATION RACE         | YUVAAN AWANA        | SKG                        |       | FIRST            |
|        | (BOYS)                  | SUBHA SINGH         | SKG                        |       | SECOND           |
|        |                         | SATYAM SINGH        | SKG                        |       | THIRD            |
| 4.     | GRADUATION RACE         | VAANI YADAV         | SKG                        |       | FIRST            |
|        | (GIRLS)                 | KRITISHA CHOUHAN    | SKG                        |       | SECOND           |
|        |                         | SHUBHANSHI          | SKG                        |       | THIRD            |
|        |                         | ADVIK SRIVASTAVA    | CLASS 1                    |       | FIRST            |
|        |                         | PRANAV              | CLASS 1                    |       | SECOND           |
|        |                         | ANAGH PRATAP SINGH  | CLASS 1                    |       | THIRD            |
| 4      | HURDLE RACE (GIRLS)     | AVNI SHARMA         | CLASS 1                    |       | FIRST            |
|        |                         | NAVYA CHAUHAN       | CLASS 1                    |       | SECOND           |
|        |                         | NEERJA SRIVASTAVA   | CLASS 1                    |       | THIRD            |
| 5      | HURDLE RACE (BOYS)      | SHREYASH PRADHAN    | CLASS 2                    |       | FIRST            |
| ~      |                         | ARHAN KHAN          | CLASS 2                    |       | SECOND           |
|        |                         | CHIRAG MAUYAR       | CLASS 2                    |       | THIRD            |
| 6      | HURDLE RACE (GIRLS)     | AARNA SHARMA        | CLASS 2                    |       | FIRST            |
|        |                         | FATIMA ZAREEN       | CLASS 2                    |       | SECOND           |
|        |                         | HASAN               |                            |       |                  |
|        |                         | KAVYA TIWARI        | CLASS 2                    |       | THIRD            |
| 7      | BALANCE THE BALL (BOYS) | PARTH TIWARI &      | CLASS 3                    |       | FIRST            |
|        |                         | VIRAT PANWAR        |                            | _     | 50001-00010011   |
|        |                         | PRIYANSHU BARMAN    | CLASS 3                    |       | SECOND           |
|        |                         | & RUDRA RAJPUT      | C = 4 m ( / 0.00 m ( ) = - |       | SUMMITTEE STATES |
|        |                         | AYUSH KUMAR &       | CLASS 3                    |       | THIRD            |
|        |                         | SARTHAK NAGAR       |                            |       |                  |
| 8      | BALANCE THE BALL        | SAKSHI MISHRA &     | CLASS 3                    |       | FIRST            |
|        | (GIRLS)                 | SANSKRITI SINGH     |                            |       |                  |
|        |                         | SAKSHI THAKUR &     | CLASS 3                    |       | SECOND           |
|        |                         | SIDDHI SHARMA       |                            | e.    |                  |
|        |                         | AARADHYA DWIVEDI    | CLASS 3                    |       | THIRD            |
|        |                         | & MANYA SHREE       |                            |       |                  |
| 9      | THREE LEGGED RACE       | ATHARV MISHRA & JAI | CLASS 4                    |       | FIRST            |
|        | (BOYS)                  | ANMOL SINHA         |                            |       |                  |