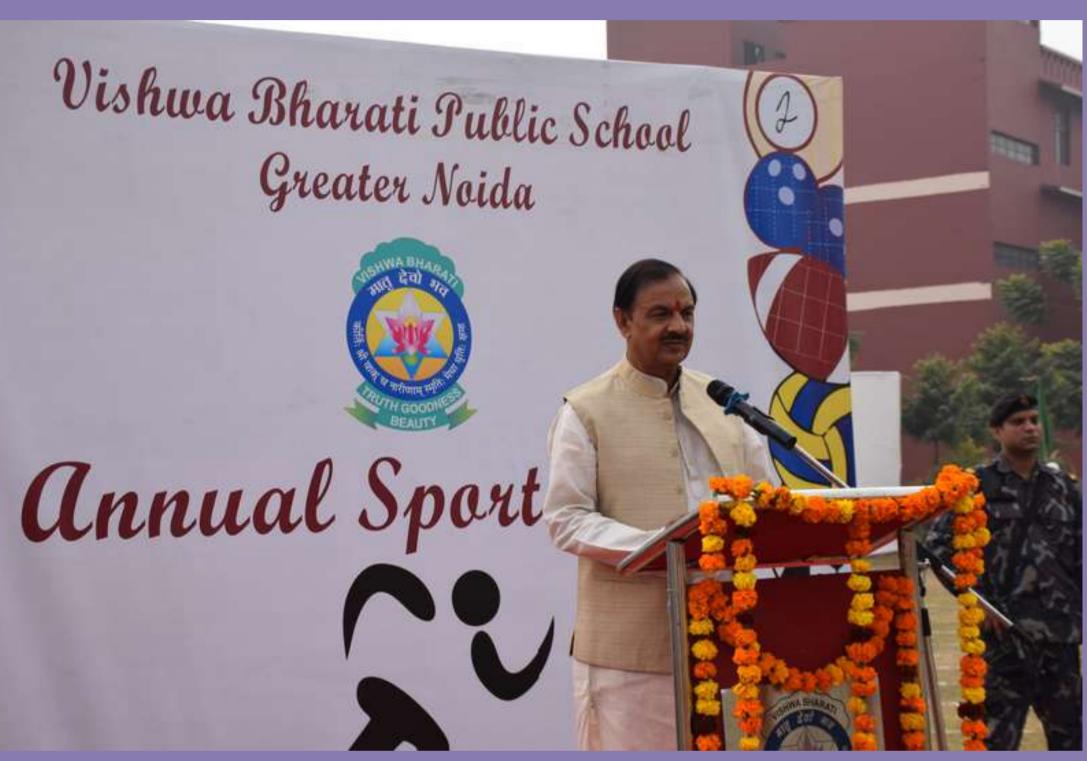

## ANNUAL SPORTS DAY

Vishwa Bharati Public school Gr. Noida celebrated its Annual Sports Day on December.30, 2023, in the sprawling and lush green ground with scintillating fervor and enthusiasm. The event witnessed the participation of students, parents, esteemed guests and management members. Dr. Mahesh Sharma, Member of Parliament and Former Minister, Government of India graced the occasion as the Chief Guest. He commended the school's commitment to holistic education and the promotion of sports among students. He said that students should play in the spirit of sportsmanship. He emphasized on the slogan of Prime Minister, Narendra Modi, "Khelega India Toh Khilega India." The striking feature of the sports meet was the impressive March Past, discipline and spectacular zeal of the participants. Athletes presented their prowess in various track and field events namely 100m, 200m, 400m races, and exhilarating Relay Races. Spectators were treated to captivating displays of precision and coordination by the Pattern Drill, Madagascar Drill, Mickey Drill, and Hoop Drill. These attractions added zing to the event, highlighting the diverse talents of the students. The Principal, Ms. Mahendri Devi read the Annual school report highlighting the National and International achievements of the school. Students were awarded for their extraordinary feats on the field.

#### **CHIEF GUEST**

Dr. Mahesh Sharma
Honourable Member of Parliament and Former Minister
Govt. Of India

**GUEST OF HONOUR** 

Mr. Anurag Raghuvanshi National level hockey player

**GUEST OF HONOUR** 

Mr. Shivansh Prashar Automation architect, Ex-student