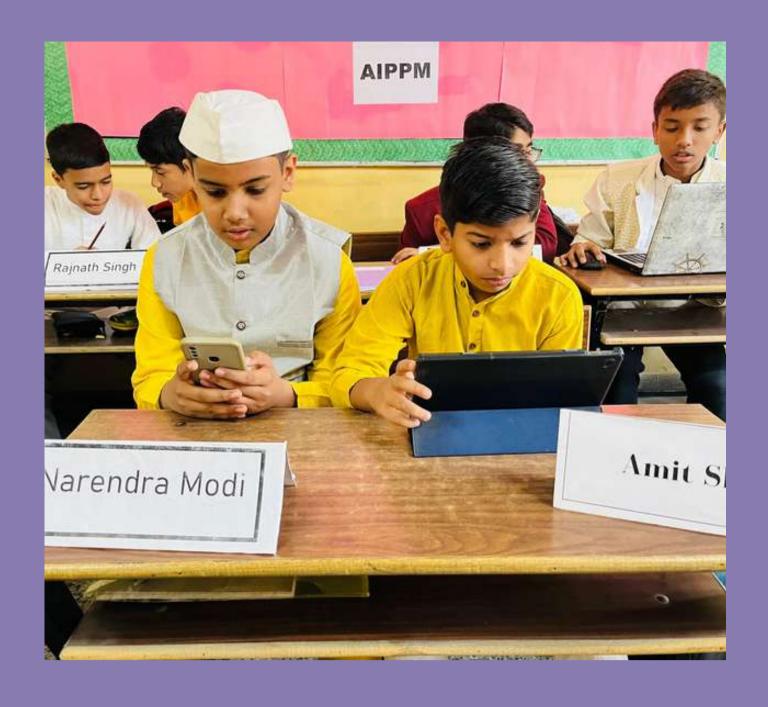

#### VBGNMUN intraschool meet

Vishwa Bharati Public School, Greater Noida hosted the second edition of VBGNMUN (2023-24) on 19th and 20th December 2023. More than 100 students from classes VI -VIII participated in the two day event. The committees were UNGA, AIPPM, UNICEF, WHO and IP. The agenda for UNGA deliberated on the Conflicts raised by Israel and Palestine war. AIPPM discussed 'Resolution of the Manipur Conflict'. Delegates representing UNICEF debated on the topic 'Role of Media and Technology in Perpetuation and Preventing Child Abuse'. The agenda of World Health Organization committee was 'Deliberating the Need for a Universal Framework on Mental Health.

THE EVENT GAVE STUDENTS AN OPPORTUNITY TO LEARN HOW TO WORK EFFECTIVELY IN TEAMS, DELEGATE TASKS, TAKE ON LEADERSHIP AS THEY ENGAGED IN DEBATES, CONTRIBUTED MEANINGFULLY TO DISCUSSIONS AND MANAGE DISAGREEMENTS AND CONFLICT RESOLUTIONS.